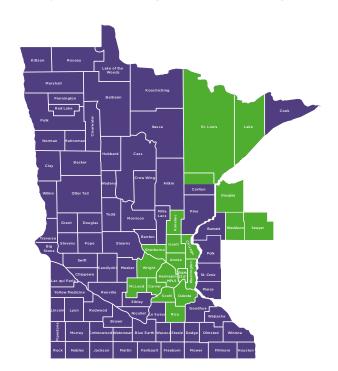

# Base Plan Determined by Zone

The base plan available to you is determined by zone.

Metropolitan area and northern/southern surrounding counties and the Duluth area.

Base Plan: Delta Dental PPO™

Zone: Greater Minnesota
Base Plan: Delta Dental Premier®