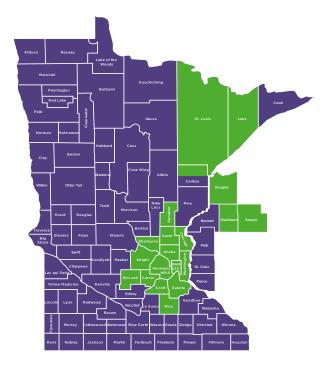

### Base Plan Determined by Zone

The base plan available to you is determined by zone.

Zone: Twin Cities and Duluth Metropolitan area and northern/southern surrounding counties and the Duluth area. Base Plan: Delta Dental PPO<sup>™</sup>

Zone: Greater Minnesota Base Plan: Delta Dental Premier®