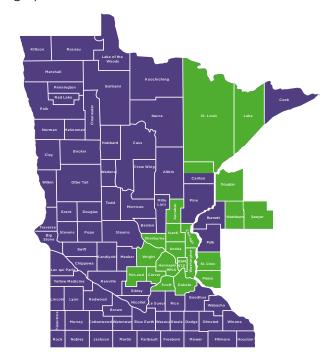

#### 2024 Delta Dental Benefit Options for Minnesota

The base plan available to you is determined by your geographic location.

- Twin Cities metropolitan area, Duluth area, and northern/ southern surrounding counties base plan: Delta Dental PPO™
- Greater Minnesota base plan: Delta Dental Premier®

## Base Plan Determined by Zone

The base plan available to you is determined by your geographic location.