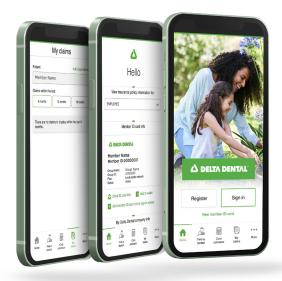

## Delta Dental mobile app

Manage your oral health anytime, anywhere.

We've designed our mobile app to make it easy for you to make the most of your dental benefits. Maximize your health, wherever you are.

Find a dentist

**Cost estimator** 

Claims status and history

Digital ID card