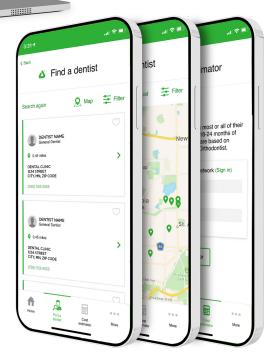

## Delta Dental Mobile App

Manage your oral health anytime, anywhere.

We've designed our mobile app to make it easy for your members to make the most of their dental benefits. Search for a dentist near you, view ID cards and more, right on your mobile device.