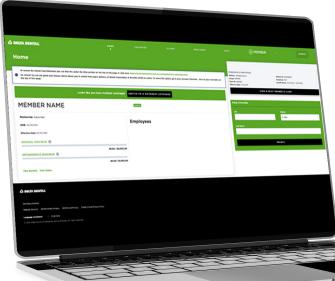

#### Delta Dental Member Portal

The member portal provides tools for members to self serve and address questions 24/7 via computer, smart phone or tablet.

#### Paperless delivery

In an effort to drive sustainability and ease of use, members have full access to digital ID cards and paperless options for Eligibility of Benefits statements.