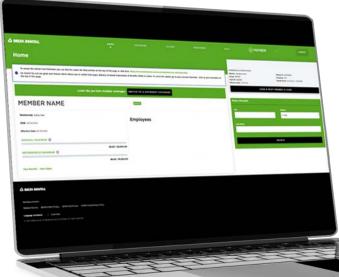

### Delta Dental Member Portal

The member portal provides tools for members to self serve and address questions 24/7 via computer, smart phone or tablet.

#### Paperless delivery

In an effort to drive sustainability and ease of use, members have full access to digital ID cards and paperless options for Eligibility of Benefits statements.