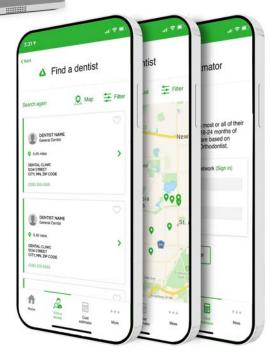

### Delta Dental Mobile App

Manage your oral health anytime, anywhere.

We've designed our mobile app to make it easy for your members to make the most of their dental benefits. Search for a dentist near you, view ID cards and more, right on your mobile device.