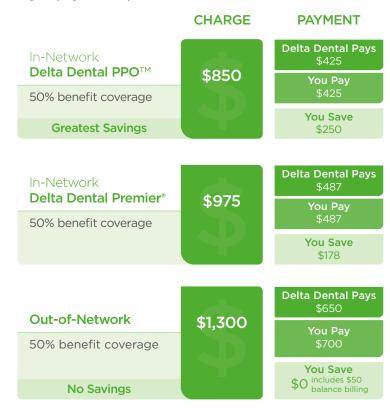

## Network Cost Savings Example The illustrative cost of a crown is \$1.350.

How much will **you save** and how much will **you pay** out-of-pocket?

All examples shown are for illustrative purposes only and assume the member's applicable deductibles have been met. Benefit coverage and out-of-network reimbursement may vary by plans, procedures and dental benefit contracts. Please review your benefit summary for complete details.