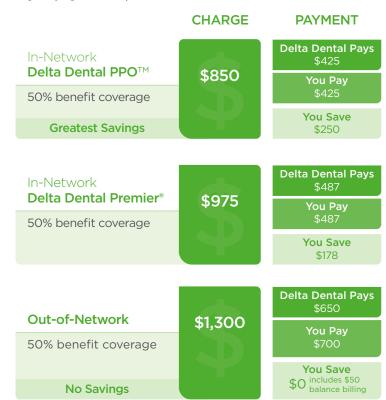

## Network Cost Savings Example The illustrative cost of a crown is \$1.350.

How much will **you save** and how much will **you pay** out-of-pocket?

All examples shown are for illustrative purposes only and assume the member's applicable deductibles have been met. Benefit coverage and out-of-network reimbursement may vary by plans, procedures and dental benefit contracts. Please review your benefit summary for complete details.