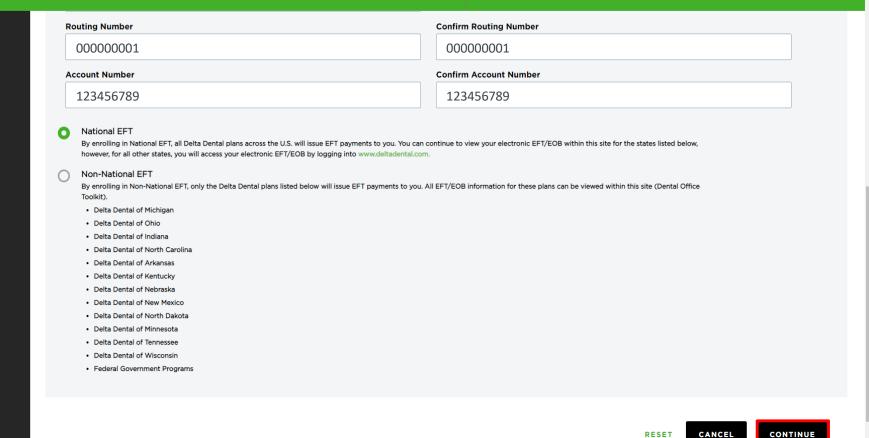

HOME OFFICE **CHANGE OFFICE**  SELECTED MEMBER ID:

Please select a member

RESET

**CHANGE MEMBER** 

- 4. Fill out your direct deposit information
- 5. Click "Continue"

- 6. Certify your acceptance by clicking the check box
- 7. Click "Accept"