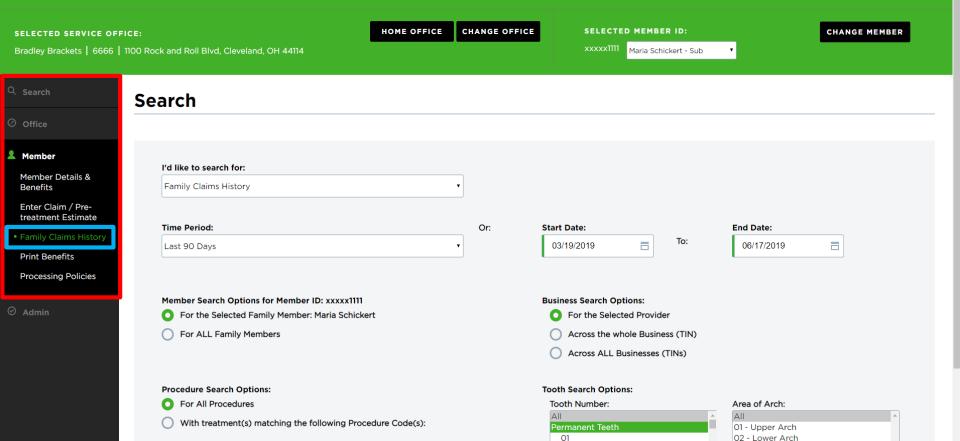

#### △ DELTA DENTAL® Dental Office Toolkit

02

03 04

05

- 3. Navigate to the "Member" tab
- 4. Click on "Family Claims History"

- 5. Select "Pre-treatment Estimates" from the "I'd like to search for:" menu
- 6. Specify the time period you'd like to search inside
- 7. Select to search for all claims, just those for the member you have selected, or for a specific claim number
- 8. Click "Search"

9. Click on the number of the pre-treatment estimate you are searching for from the results