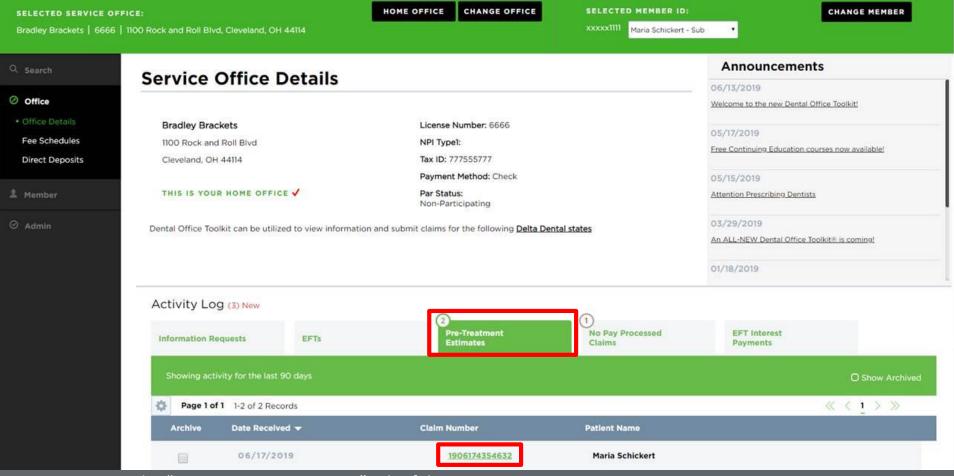

## **Convert a Pre-treatment Estimate to a Claim**

Option 1—From the Activity Log

LOGOUT

- 1. Navigate to the "Pre-Treatment Estimates" tab of the Activity Log
- 2. Click on the number of the pre-treatment estimate to view it