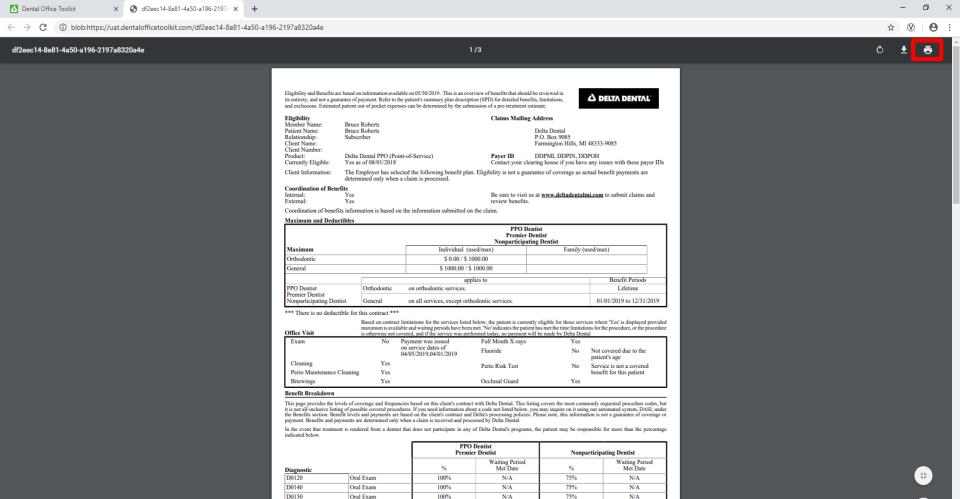

100%

. Oral examinations (including examinations by a specialist) are payable twice per calendar year

N/A

50%

N/A

5. A benefits summary document will open in a new tab

D9110

6. Click the print icon in the top-right corner