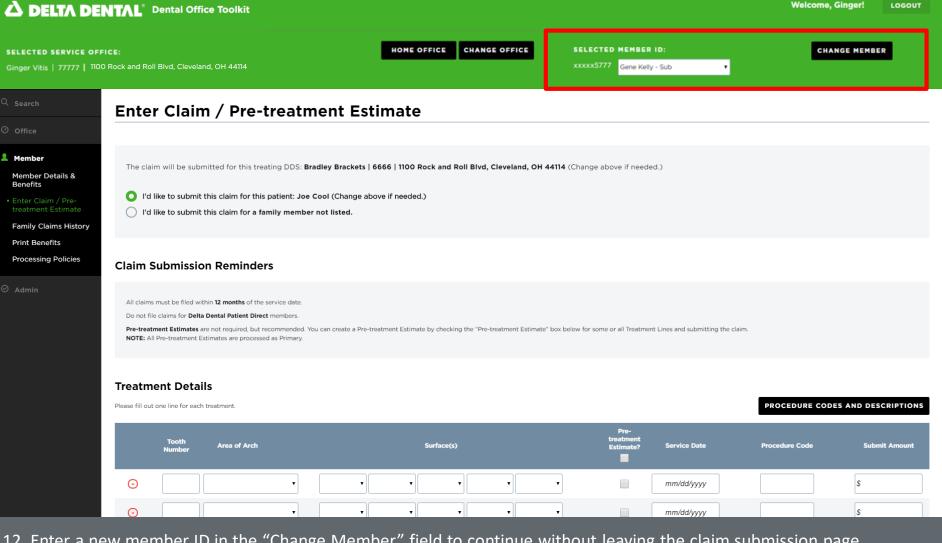

## **Submit a Claim**

Use Case 2—Submit a Series of Claims

Welcome, Ginger!

LOGOUT

- 11. To submit a series of claims for various members, click on "Create Another Claim"

12. Enter a new member ID in the "Change Member" field to continue without leaving the claim submission page