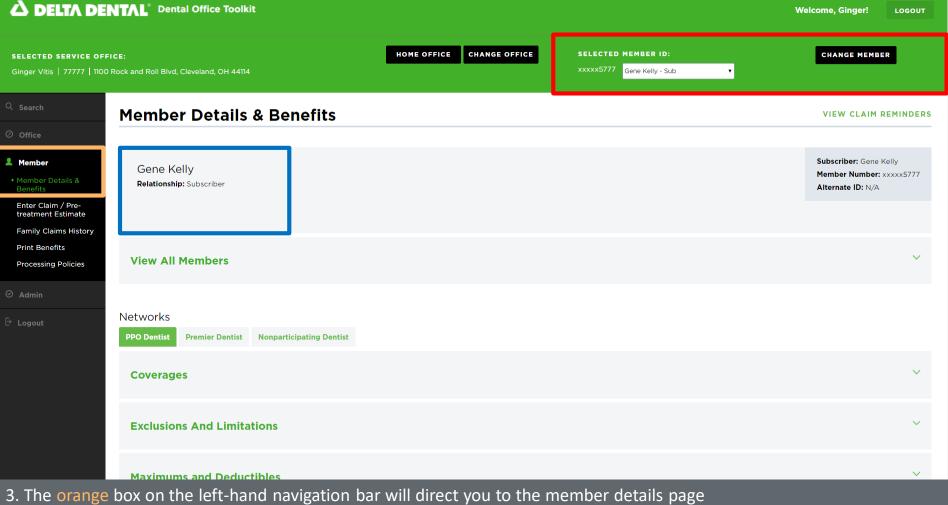

## **View and Print Member Benefits**

1902194066569

Tim McGraw

Clark Kent

1. Click on the "Change Member" button on the top home bar

02/19/2019

2. Type in the Member ID and click "Search"

- 3. Click the orange box on the left-hand navigation bar to see the member details page
- 4. Click "Print Benefits" in the blue box