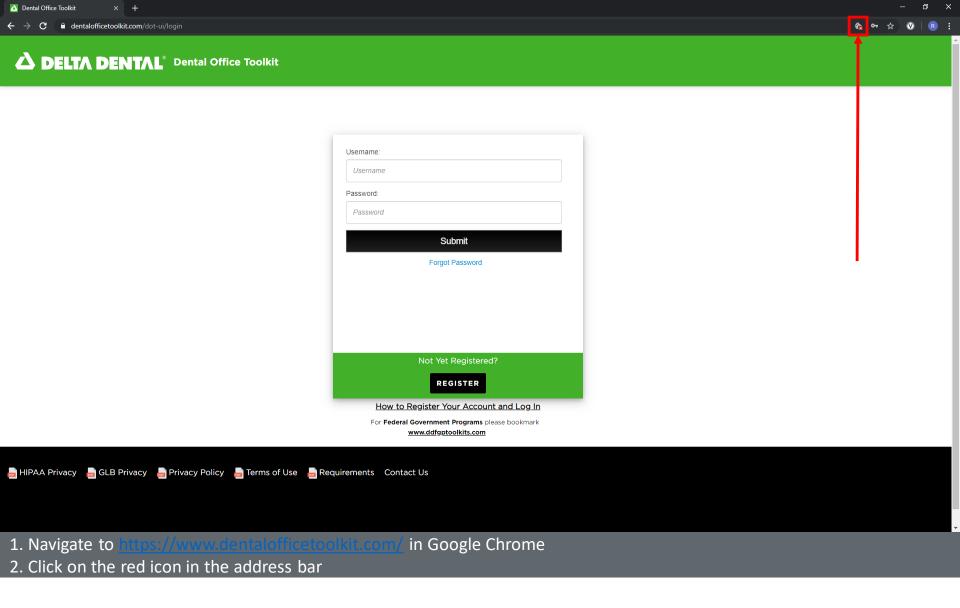

# **Enable Pop Ups and Cookies in Google Chrome**

**Enable Pop-Ups in Google Chrome** 

1. Click on the lock icon in the address bar