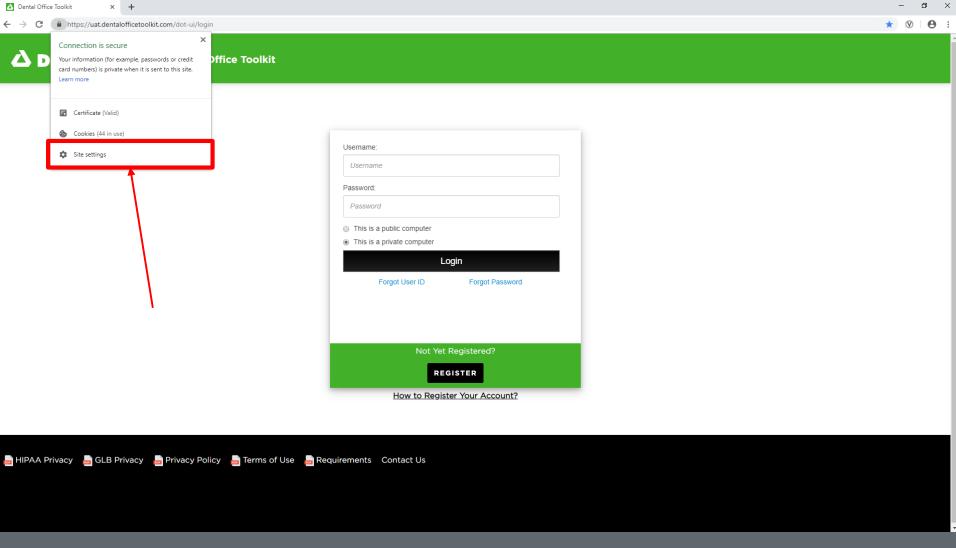

#### 2. Click on 'Site settings'

**Enable Cookies in Google Chrome** 

4. Click 'Manage'

6. Ensure that the first option, 'Allow sites to save and read cookie data 6. Ensure that the third option, 'Block third-party cookies' is <u>DISABLED</u>