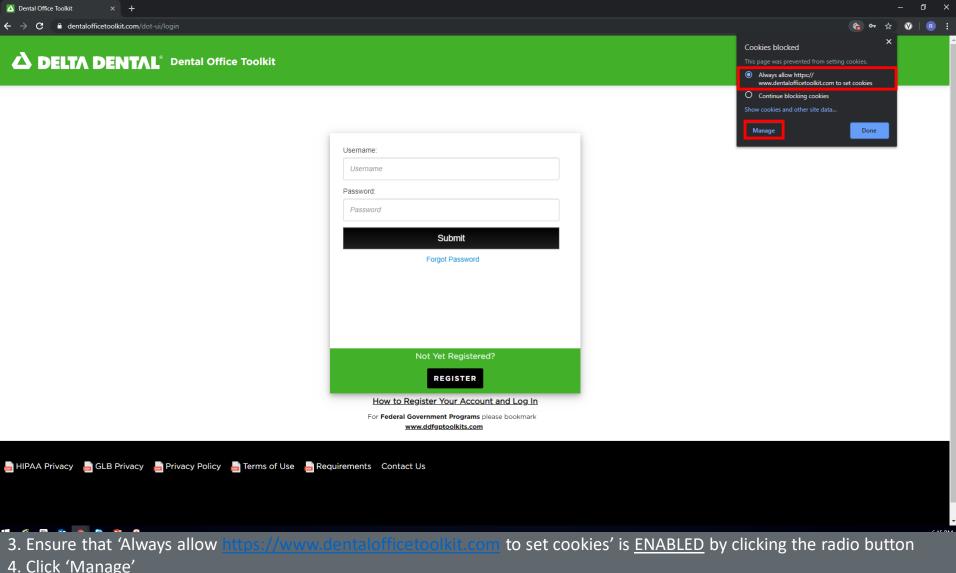

#### 2. Click on 'Site settings'

**Enable Cookies in Google Chrome** 

4. Click 'Manage'

6. Ensure that the first option, 'Allow sites to save and read cookie data 6. Ensure that the third option, 'Block third-party cookies' is <u>DISABLED</u>