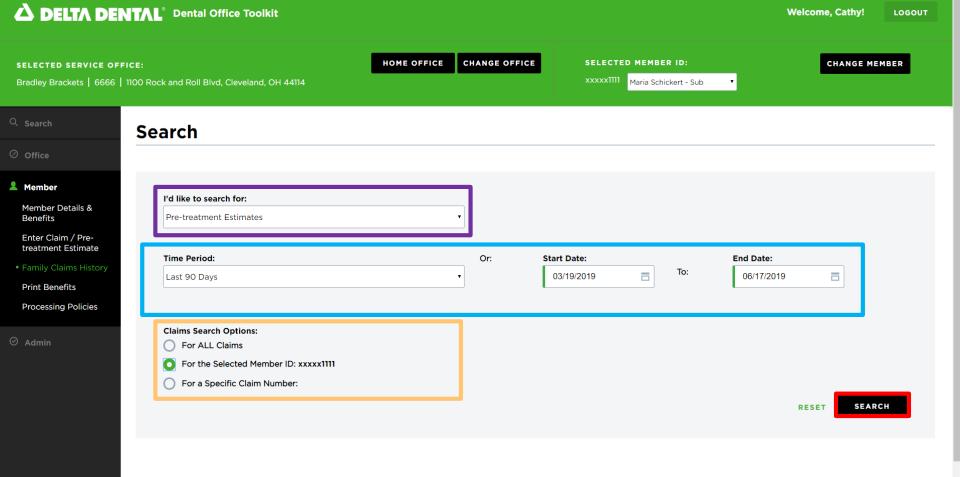

#### △ DELTA DENTAL® Dental Office Toolkit

02

03 04

05

- 3. Navigate to the "Member" tab
- 4. Click on "Family Claims History"

- 5. Select "Pre-treatment Estimates" from the "I'd like to search for:" menu
- 6. Specify the time period you'd like to search inside
- 7. Select to search for all claims, just those for the member you have selected, or for a specific claim number
- 8. Click "Search"