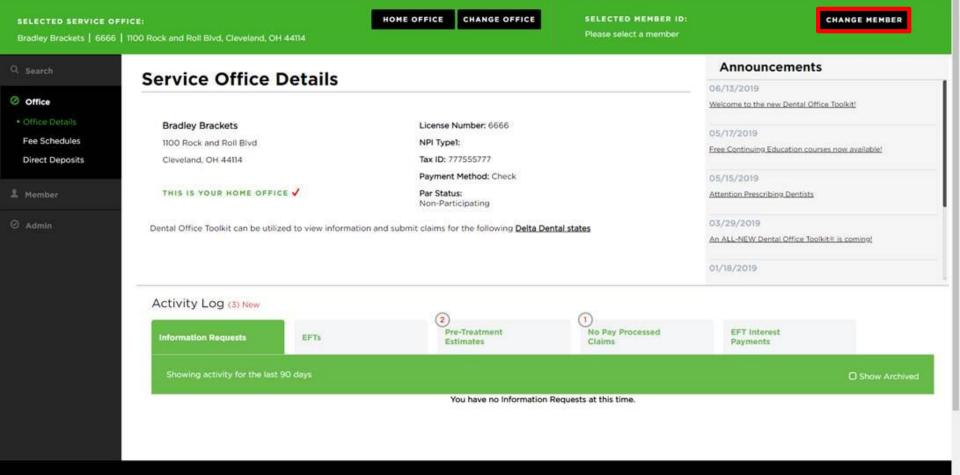

## **Convert a Pre-treatment Estimate to a Claim**

Option 2—By Searching for the Pre-treatment Estimate

Welcome, Cathy!

LOGOUT

1. Click on "Change Member" to pull up the member associated with the pre-treatment estimate you are looking for

2. Enter the member ID of the member associated with the pre-treatment estimate you are looking for

10 - Upper Right 20 - Upper Left

30 - Lower Left

40 - Lower Right