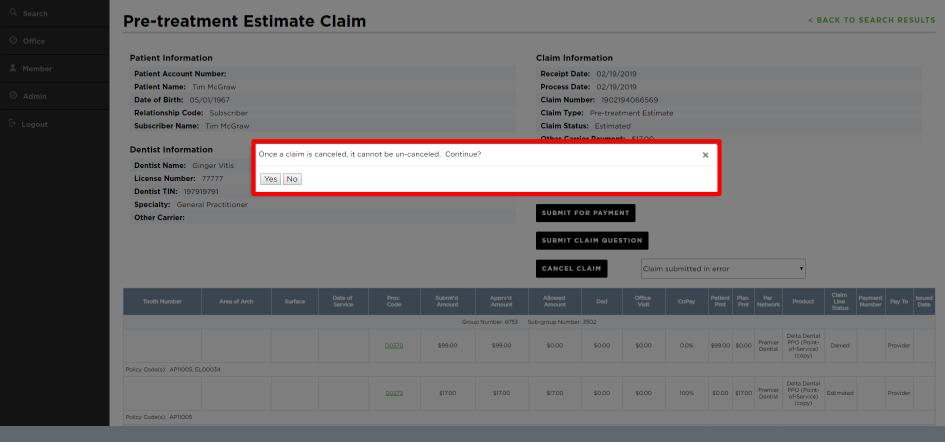

| Paid      |  |  |
| 01/22/2019     | 02/19/2019    | Clark Kent    | <u>1902194066574</u> | xxxxx4777         | Denied    |  |  |
| 01/22/2019     | 02/19/2019    | Clark Kent    | <u>1902194066573</u> | xxxxx4777         | Denied    |  |  |
| 01/15/2019     | 02/19/2019    | Clark Kent    | <u>1902194066578</u> | xxxxx4777         | Denied    |  |  |
| 01/15/2019     | 02/19/2019    | Clark Kent    | 1902194066577        | xxxx4777          | Denied    |  |  |

3. After searching, select the claim details to view

Ginger Vitis | 77777 | 1100 Rock and Roll Blvd, Cleveland, OH 44114





4. From the claim details page, choose the reason to cancel the claim and select "Cancel Claim"

### SELECTED SERVICE OFFICE: Ginger Vitis | 777777 | 1100 Rock and Roll Blvd, Cleveland, OH 44114





#### 5. Select "Yes" to confirm claim cancellation



### **DDS Office**

- Select a Service Office
- Set a Home Office
- View Activity Log
- View and Manage EFTs
- Register for Direct Deposit

## **Select a Service Office**

New functionality



1. To search for service offices associated with a provider's business, select the "Change Office" button on the top home bar



- 2. Search for any office associated with the business using last name, license, or ZIP Code
- 3. Search results will appear as the information is being typed in real-time



- 4. In the yellow box, you can return back to the home office that has been identified
- 5. In the purple box, you can cancel out of the search
- 6. In the orange box, you can include inactive providers in the search
- 7. In the red box, you can