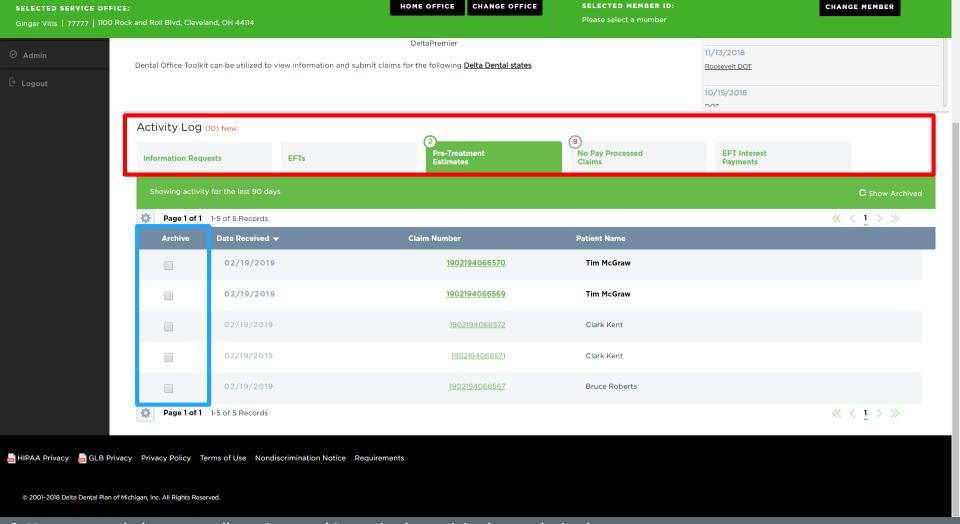

- 3. You can toggle between all sections and items in the activity log as desired
- 4. You can easily store any records by clicking the "Archive" check box outlined in blue

## **Convert a Pre-treatment Estimate to a Claim**

Option 1—From the Activity Log

LOGOUT

- 1. Navigate to the "Pre-Treatment Estimates" tab of the Activity Log
- 2. Click on the number of the pre-treatment estimate to view it