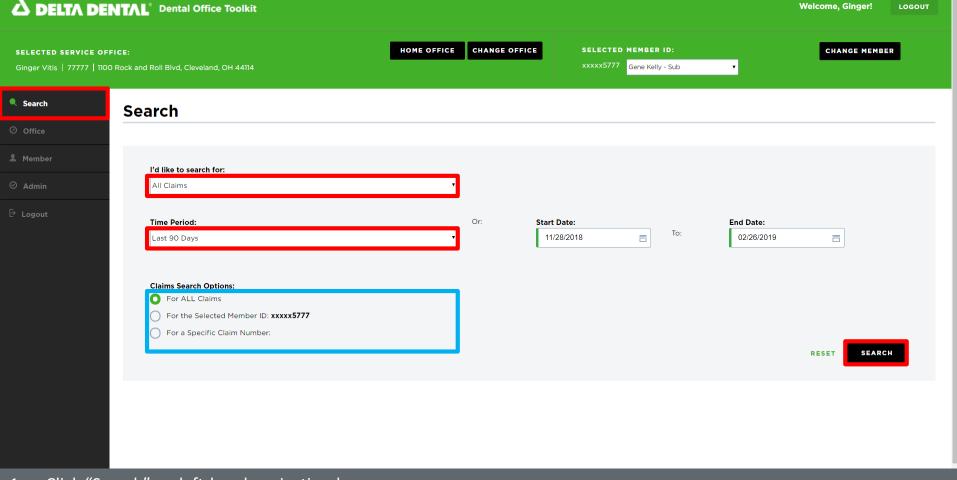

## **Search for a Claim**

- 1. Click "Search" on left-hand navigation bar
- 2. Select your claim search options and time period or start/end date
- 3. Filter search results by all claims, selected member ID, or by specific claim number
- 4. Click the "Search" button in the bottom right corner