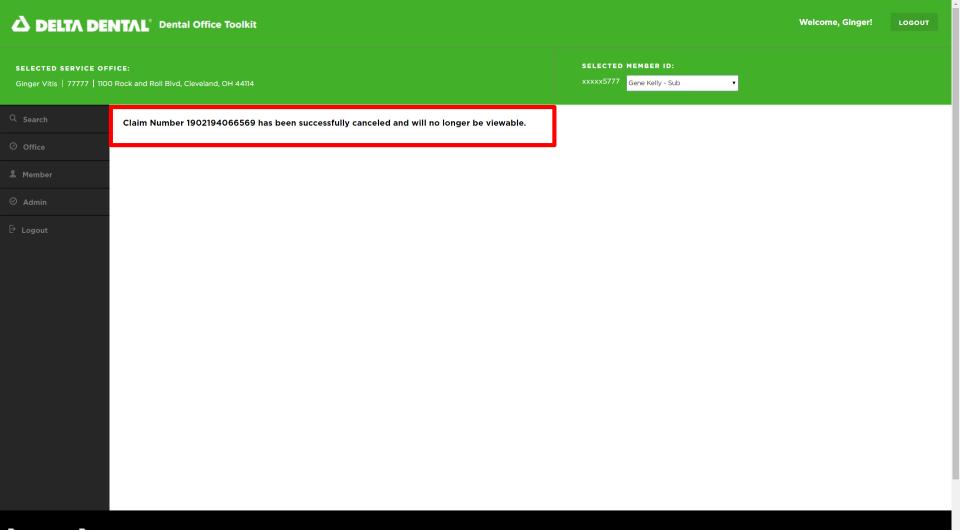

9    | Clark Kent    | <u>1902194066574</u> | xxxxx4777         | Denied    |  |  |
| 01/22/2019     | 02/19/2019    | Clark Kent    | <u>1902194066573</u> | xxxxx4777         | Denied    |  |  |
| 01/15/2019     | 02/19/2019    | Clark Kent    | <u>1902194066578</u> | xxxxx4777         | Denied    |  |  |
| 01/15/2019     | 02/19/2019    | Clark Kent    | 1902194066577        | xxxx4777          | Denied    |  |  |

3. After searching, select the claim details to view

Ginger Vitis | 77777 | 1100 Rock and Roll Blvd, Cleveland, OH 44114





4. From the claim details page, choose the reason to cancel the claim and select "Cancel Claim"

### SELECTED SERVICE OFFICE: Ginger Vitis | 777777 | 1100 Rock and Roll Blvd, Cleveland, OH 44114





#### 5. Select "Yes" to confirm claim cancellation



### **DDS Office**

- Select a Service Office
- Set a Home Office
- View Activity Log
- View and Manage EFTs
- Register for Direct Deposit

## **Select a Service Office**

New functionality



1. To search for service offices associated with a provider's business, select the "Change Office" button on the top home bar



- 2. Search for any office associated with the business using last name, license, or ZIP Code
- 3. Search results will appear as the information is being typed in real-time



- 4. In the yellow box, you can return back to the home office that has been identified
- 5. In the purple box, you can cancel out of the search
- 6. In the orange box, you can include inactive providers in the search
- 7. In the red box, you can view all search results

#### **Set a Home Office**