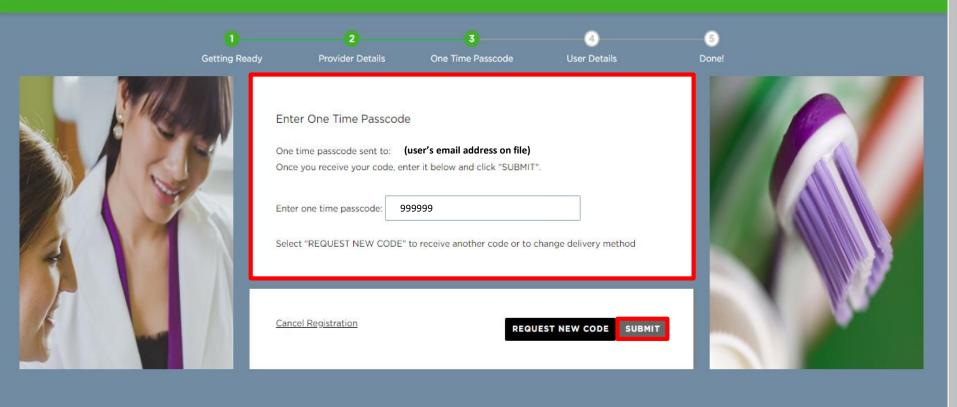

#### △ DELTA DENTAL® Dental Office Toolkit

4. Enter the one time passcode you received to the phone number or email address selected

归 HIPAA Privacy 🔚 GLB Privacy 💂 Privacy Policy 🔓 Terms of Use 🔒 Requirements Contact Us

5. Click "Submit"

6. Ensure the provider completes all fields and meets necessary username and password requirements

- 7. Ensure the provider creates and answers three security questions
- 8. Click "Register"