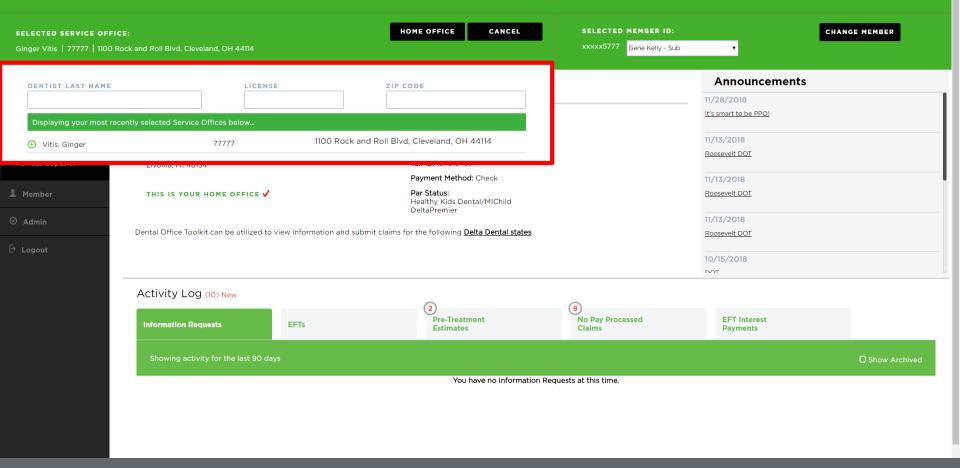

## **Select a Service Office**

New functionality

1. To search for service offices associated with a provider's business, select the "Change Office" button on the top home bar

- 2. Search for any office associated with the business using last name, license, or ZIP Code
- 3. Search results will appear as the information is being typed in real-time

- 4. In the yellow box, you can return back to the home office that has been identified
- 5. In the purple box, you can cancel out of the search
- 6. In the orange box, you can include inactive providers in the search
- 7. In the red box, you can view all search results