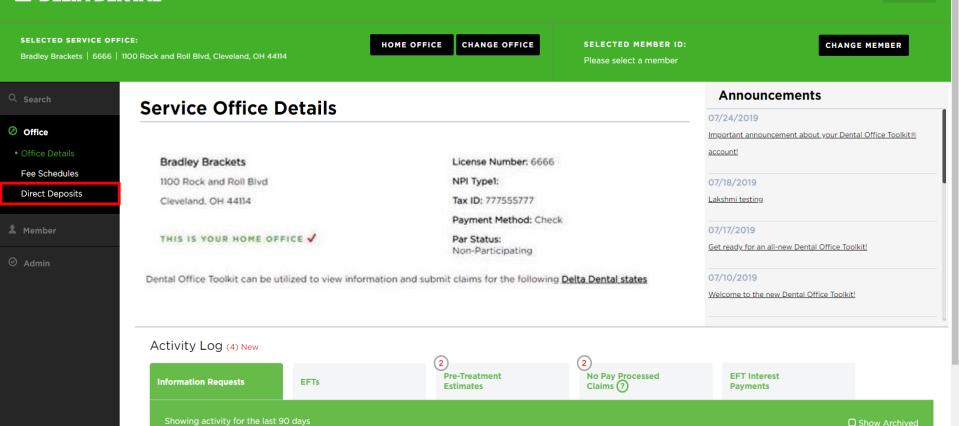

### **Register for Direct Deposit**

LOGOUT

 $\langle\!\langle\ \langle\ 1\ \rangle\ \rangle\!\rangle$ 

**Patient Name** 

**Claim Number** 

1. Under the "Office" section of the left-hand navigation, click on "Direct Deposits"