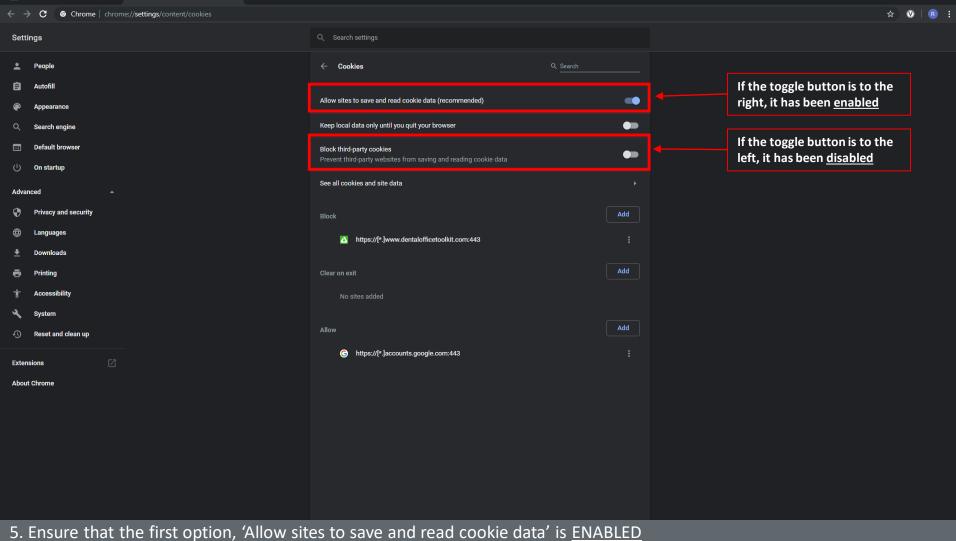

# **Enable Pop Ups and Cookies in Google Chrome**

**Enable Pop-Ups in Google Chrome** 

1. Click on the lock icon in the address bar

#### 2. Click on 'Site settings'

**Enable Cookies in Google Chrome** 

4. Click 'Manage'

6. Ensure that the first option, 'Allow sites to save and read cookie data 6. Ensure that the third option, 'Block third-party cookies' is <u>DISABLED</u>