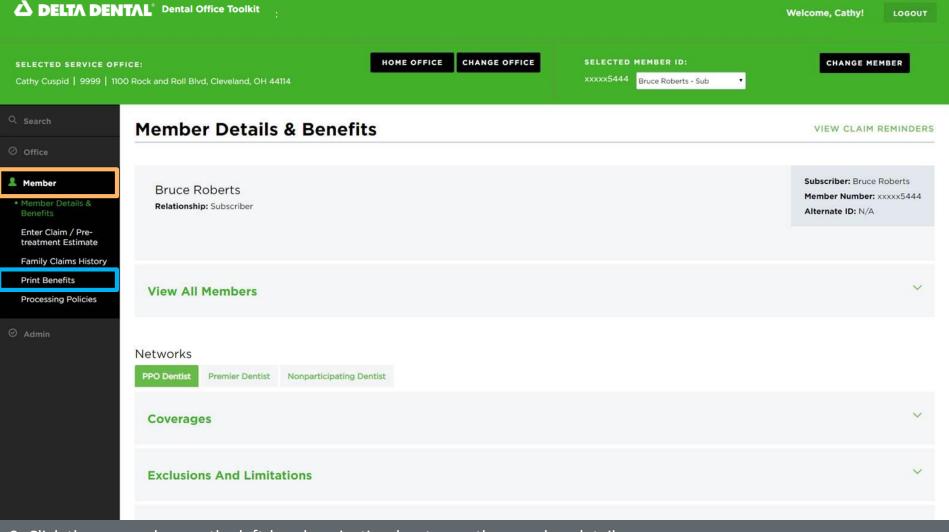

## **View and Print Member Benefits**

1902194066569

Tim McGraw

Clark Kent

1. Click on the "Change Member" button on the top home bar

02/19/2019

2. Type in the Member ID and click "Search"

- 3. Click the orange box on the left-hand navigation bar to see the member details page
- 4. Click "Print Benefits" in the blue box