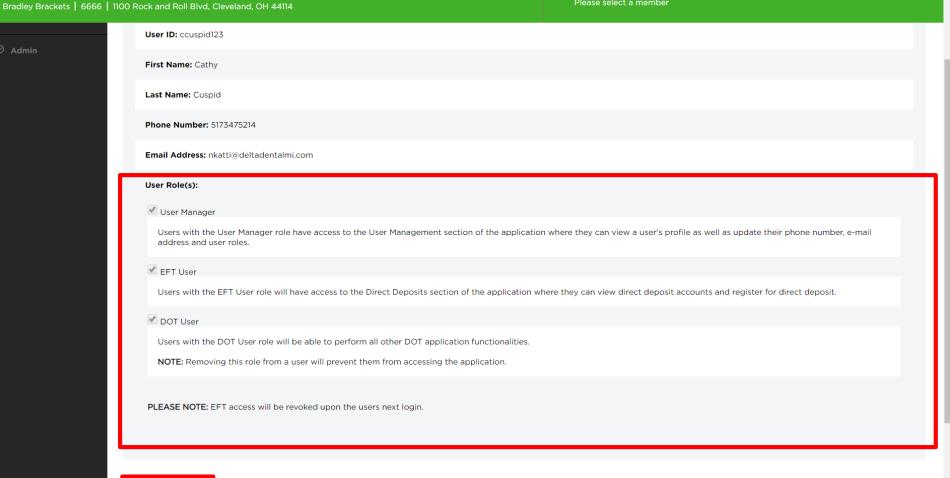

## **User Management**

New functionality

- 2. Click on "User Management"
- 3. View the users associated with your office, and click on "View Profile" for any user you'd like to manage permissions for

- 4. View and change the user role(s) of any individual user based on your preferences
- 5. Click on "Update Profile"