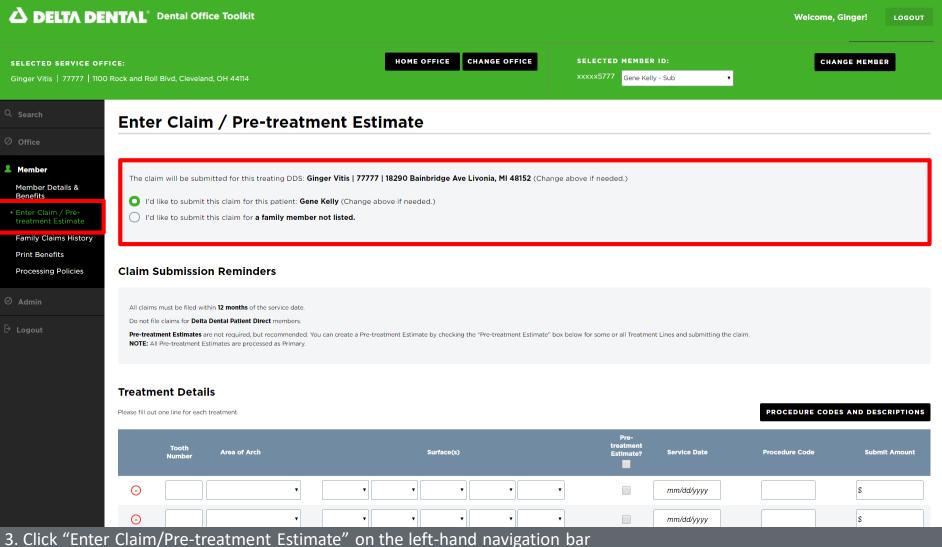

mm/dd/yyyy

mm/dd/yyyy

- 3. Click on "Enter Claim/Pre-treatment Estimate" on the left-hand navigation bar
- 4. Select the member you would like to submit the claim for

Note: When submitting a claim or PTE for a Dentist with multiple specialties, please select the specialty code to use for a claim