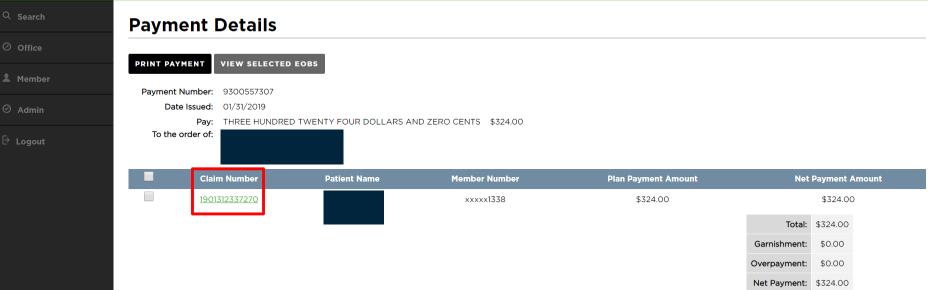

- 5. View all EFTs
- 6. To see more details, click on the payment number of the EFT you'd like to view

Welcome, Ginger!

LOGOUT

- 🔜 HIPAA Privacy 🔚 GLB Privacy Privacy Policy Terms of Use Nondiscrimination Notice Requirements
- 7. View payment details of the EFT
- 8. Click on the claim number to view the associated claim