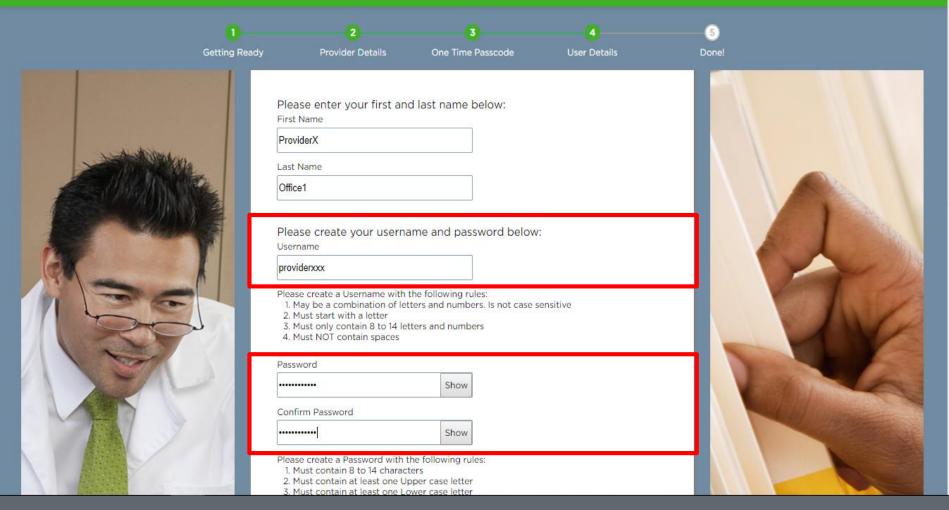

5. Click "Submit"

6. Ensure the provider completes all fields and meets necessary username and password requirements

- 7. Ensure the provider creates and answers three security questions
- 8. Click "Register"