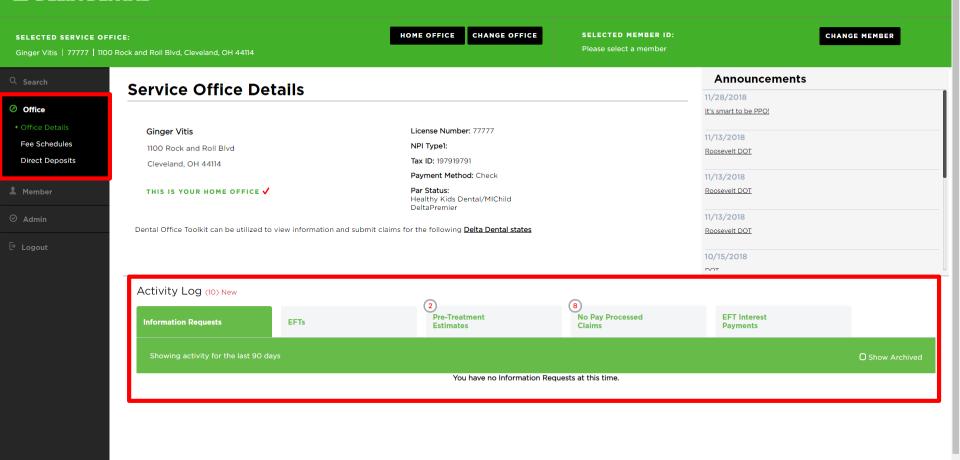

# **View Activity Log**

- 📠 HIPAA Privacy 📠 GLB Privacy Privacy Policy Terms of Use Nondiscrimination Notice Requirements
- 1. Select "Office Details" on the left-hand navigation bar
- 2. View the Activity Log as shown in red

- 3. You can toggle between all sections and items in the activity log as desired
- 4. You can easily store any records by clicking the "Archive" check box outlined in blue