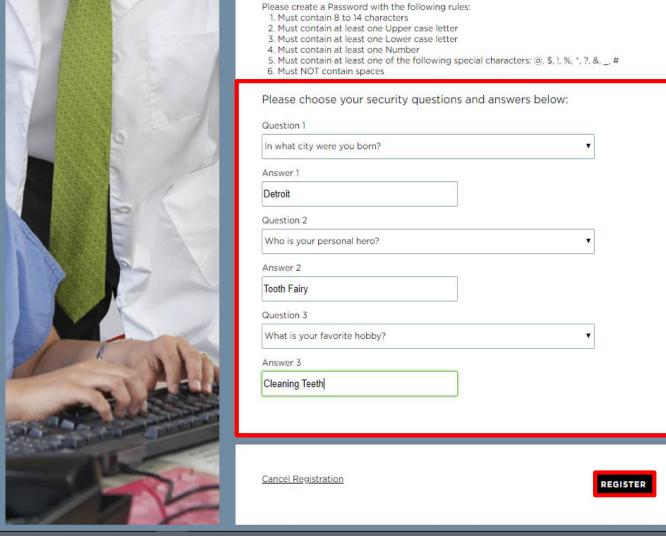

5. Click "Submit"

6. Ensure the provider completes all fields and meets necessary username and password requirements

- 7. Ensure the provider creates and answers three security questions
- 8. Click "Register"

#### △ DELTA DENTAL® Dental Office Toolkit

9. Confirm all details above are correct and click "Proceed to Login"