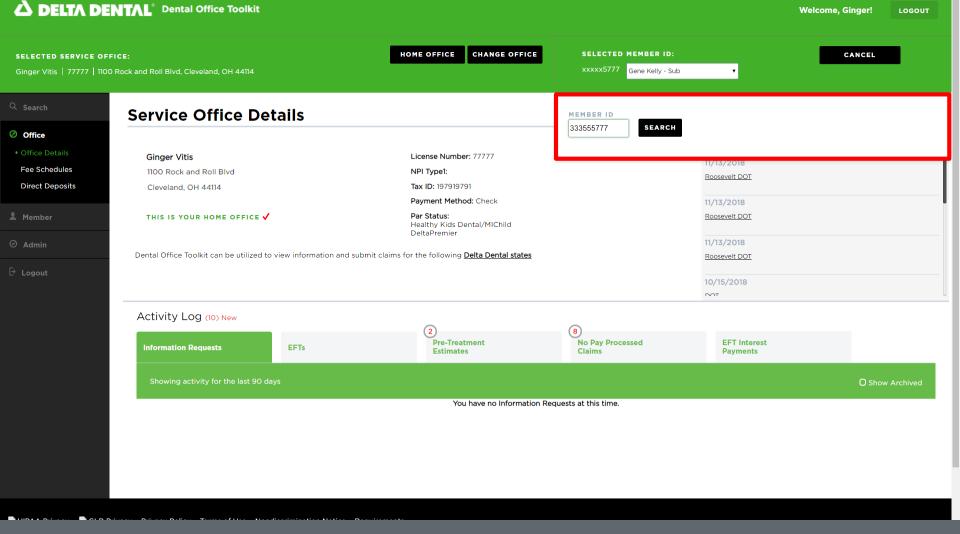

## **Submit a Claim**

Use Case 1—Submit a Single Claim

1. Enter the member you would like to submit a claim for

2. Once the member has been selected, click on the "Member" tab on the left-hand navigation bar

mm/dd/yyyy

mm/dd/yyyy

- 3. Click on "Enter Claim/Pre-treatment Estimate" on the left-hand navigation bar
- 4. Select the member you would like to submit the claim for

Note: When submitting a claim or PTE for a Dentist with multiple specialties, please select the specialty code to use for a claim