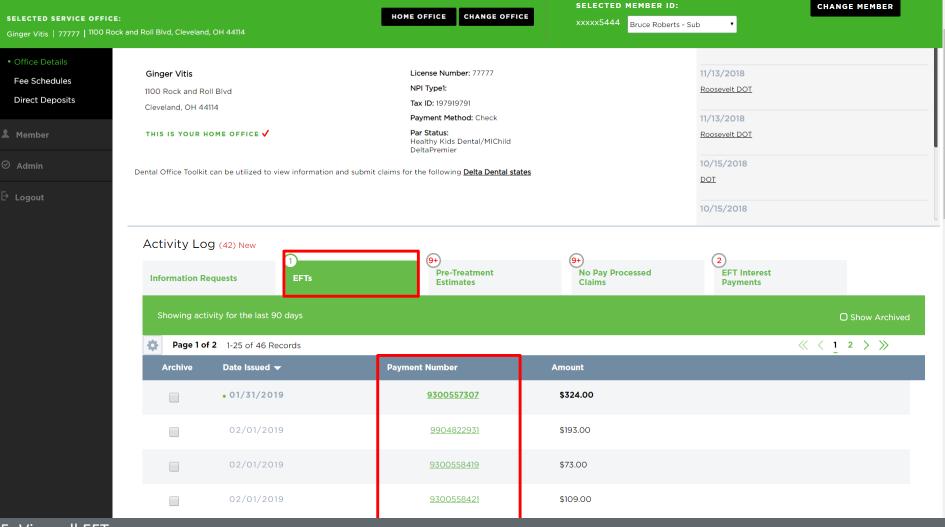

## **View and Manage EFTs**

You have no Information Requests at this time.

- 1. Navigate to the "Office" tab on the left-hand navigation bar in red box
- 2. Click on "Office Details" to view the details of your designated service office
- 3. View the table at the bottom of the page titled "Activity Log" in yellow box
- 4. Click on "EFTs" in the blue box

- 5. View all EFTs
- 6. To see more details, click on the payment number of the EFT you'd like to view

Welcome, Ginger!

LOGOUT

- 🔜 HIPAA Privacy 🔚 GLB Privacy Privacy Policy Terms of Use Nondiscrimination Notice Requirements
- 7. View payment details of the EFT
- 8. Click on the claim number to view the associated claim