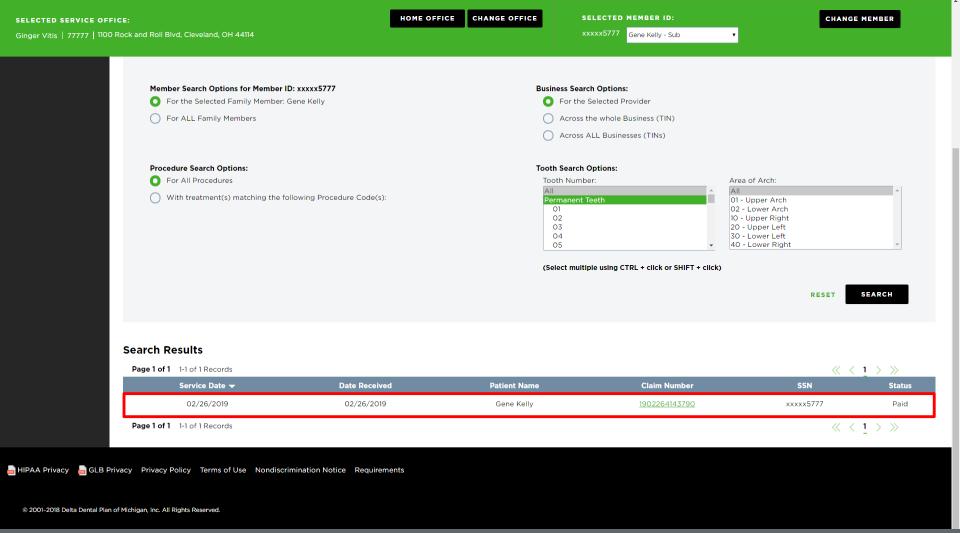

# **Search Family Claims History Across Businesses**

New functionality

- 1. Navigate to the "Member" tab in the left-hand navigation bar
- 2. Click on "Family Claims History"

RESET

SEARCH

- 3. Fill out and select the options outlined in red
- 4. Enter your desired time period and start/end dates outlined in blue, and click "Search"

- 5. View search results
- 6. Click on any claim number for details