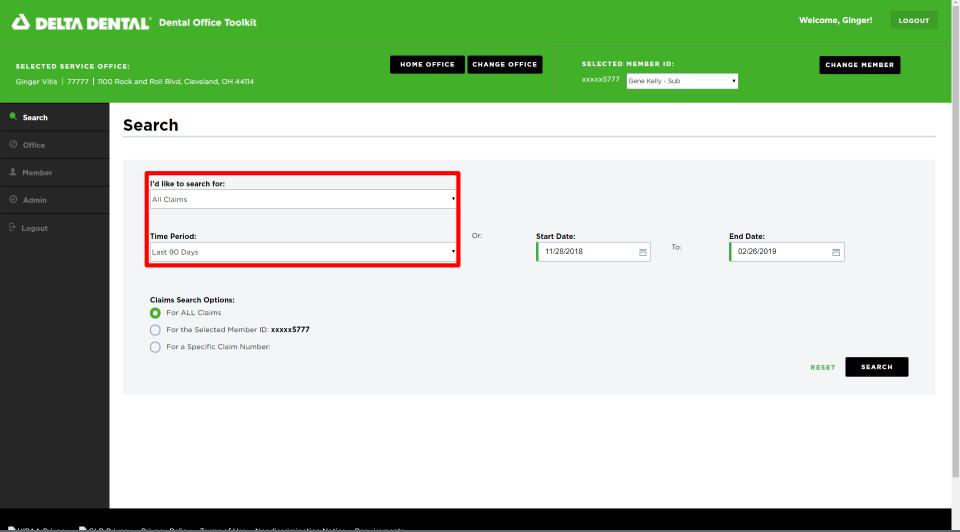

## **Search for a Claim**

- 1. Click "Search" on left-hand navigation bar
- 2. Select your claim search options and time period or start/end date
- 3. Filter search results by all claims, selected member ID, or by specific claim number
- 4. Click the "Search" button in the bottom right corner