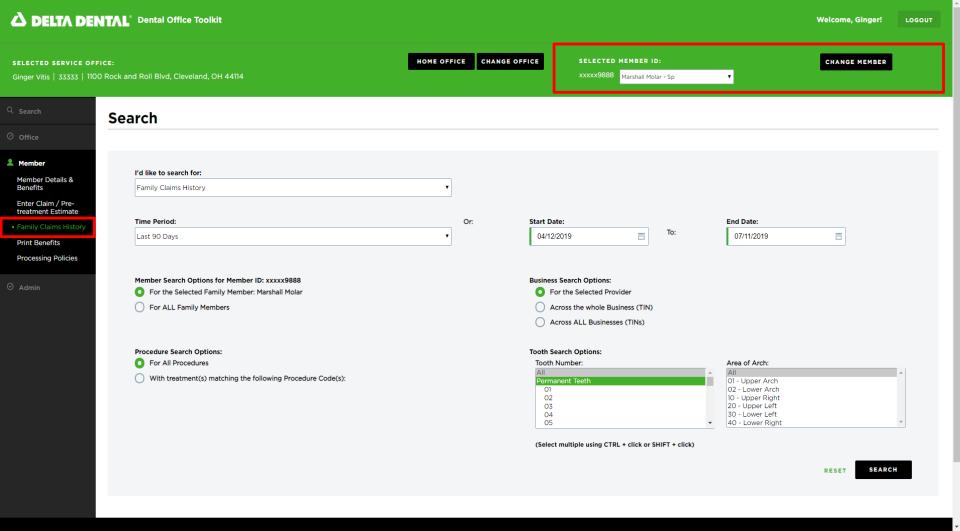

# **Search Sealant History of a Member**

New functionality

- 1. Enter a Member ID in the "Change Member" field
- 2. Click on "Family Claims History"

- 3. Select the criteria noted above (you can select any time period)
- 4. Enter the procedure code "D1351" for sealants
- 5. Click "Search"