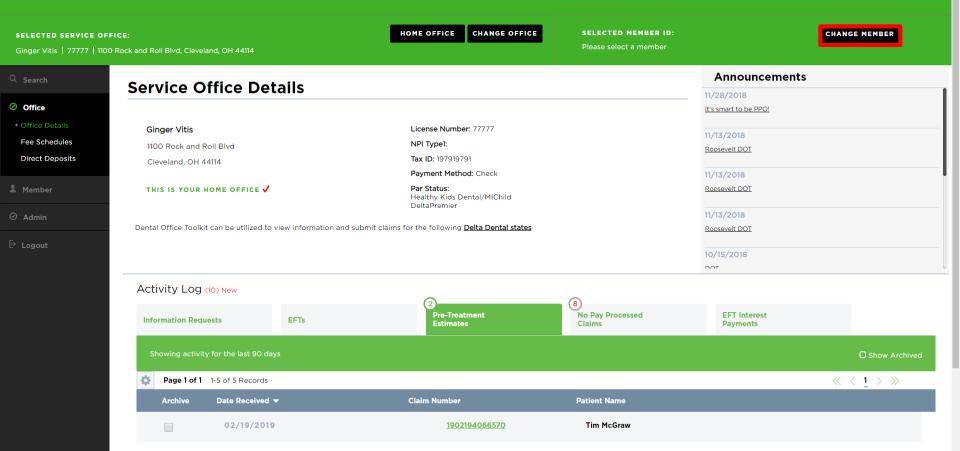

# **View Activity Log**

- 📠 HIPAA Privacy 📠 GLB Privacy Privacy Policy Terms of Use Nondiscrimination Notice Requirements
- 1. Select "Office Details" on the left-hand navigation bar
- 2. View the Activity Log as shown in red

- 3. You can toggle between all sections and items in the activity log as desired
- 4. You can easily store any records by clicking the "Archive" check box outlined in blue