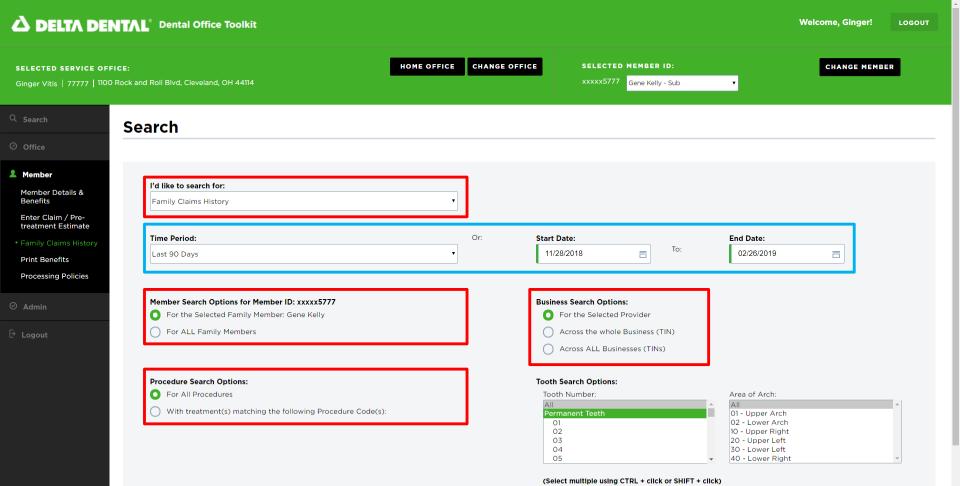

# **Search Family Claims History Across Businesses**

New functionality

- 1. Navigate to the "Member" tab in the left-hand navigation bar
- 2. Click on "Family Claims History"

RESET

SEARCH

- 3. Fill out and select the options outlined in red
- 4. Enter your desired time period and start/end dates outlined in blue, and click "Search"

- 5. View search results
- 6. Click on any claim number for details