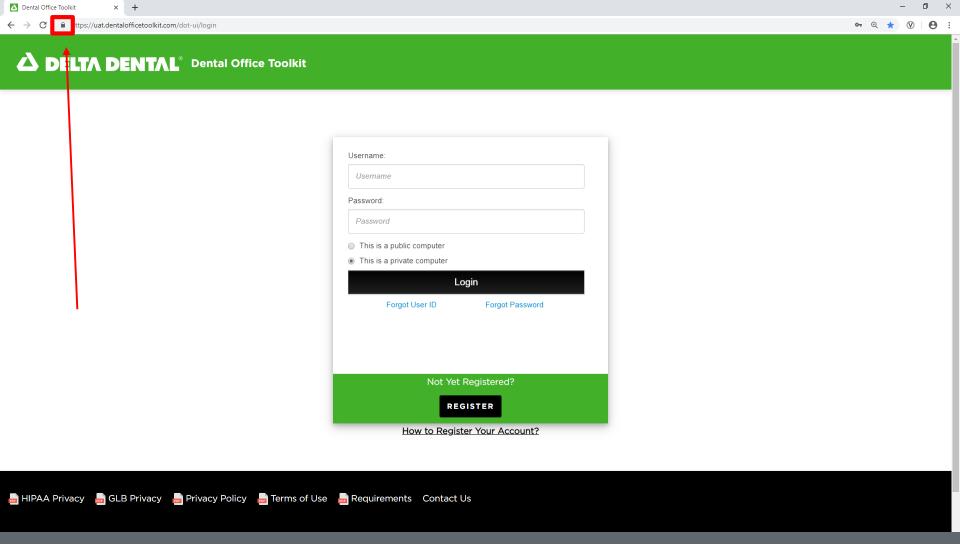

# **Enable Pop Ups and Cookies in Google Chrome**

**Enable Pop-Ups in Google Chrome** 

1. Click on the lock icon in the address bar