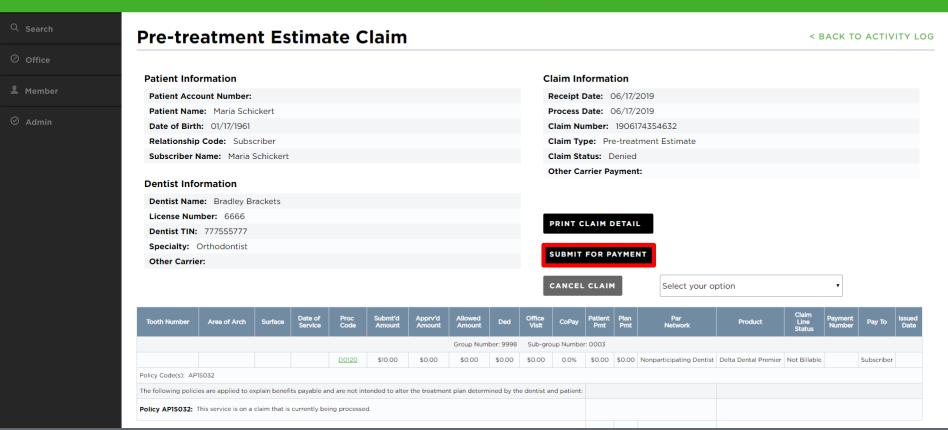

### SELECTED SERVICE OFFICE:

Bradley Brackets | 6666 | 1100 Rock and Roll Blvd, Cleveland, OH 44114

- 5. If COB does not apply, check the box "I do NOT have any COB Details to add to this claim," and click "Submit Claim"