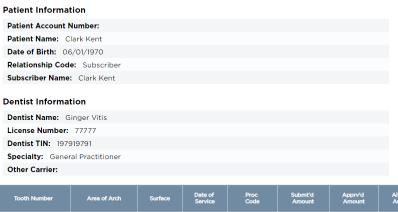

\$100.00

The following policies are applied to explain benefits payable and are not intended to alter the treatment plan determined by the dentist and patient.

\$30.00

\$0.00

07/06/2019

Policy EL13012: Sealants and sealant repairs are not benefits on this tooth per the dental plan.