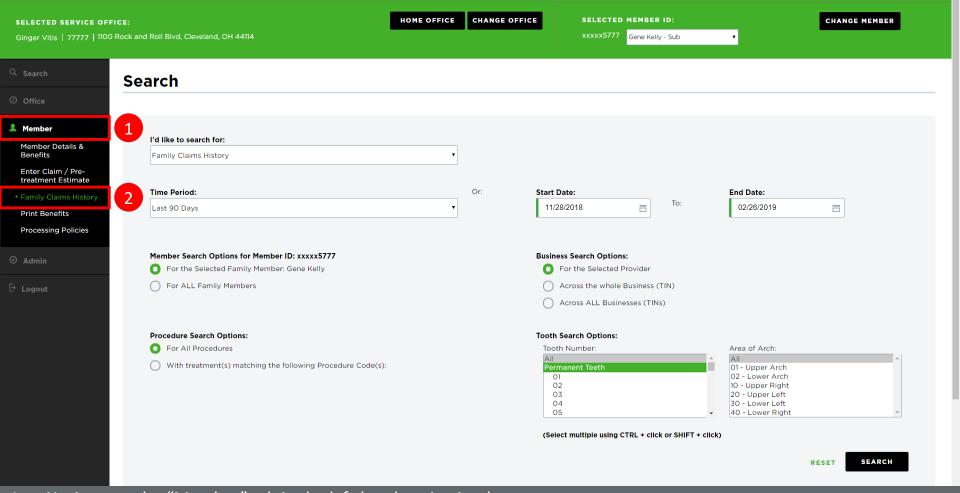

# **Search Family Claims History Across Businesses**

New functionality

- 1. Navigate to the "Member" tab in the left-hand navigation bar
- 2. Click on "Family Claims History"

RESET

SEARCH

- 3. Fill out and select the options outlined in red
- 4. Enter your desired time period and start/end dates outlined in blue, and click "Search"