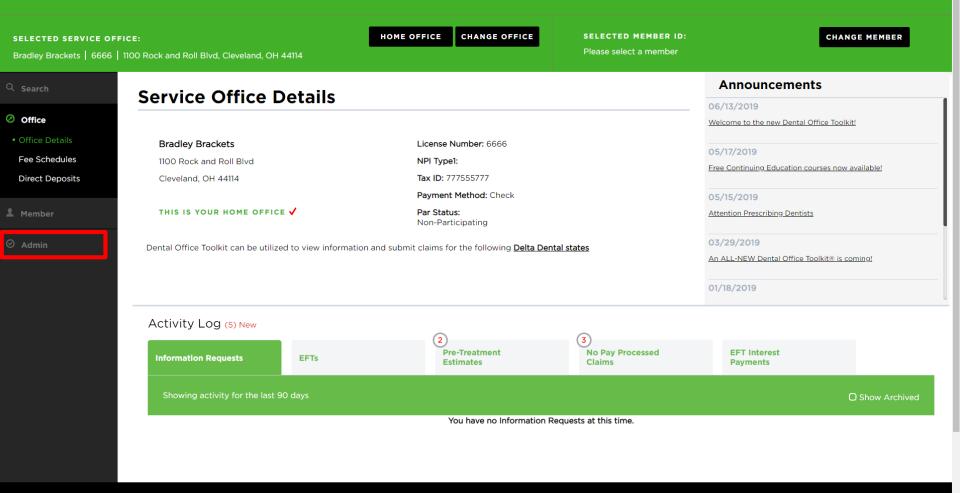

## **User Management**

New functionality

- 2. Click on "User Management"
- 3. View the users associated with your office, and click on "View Profile" for any user you'd like to manage permissions for

- 4. View and change the user role(s) of any individual user based on your preferences
- 5. Click on "Update Profile"