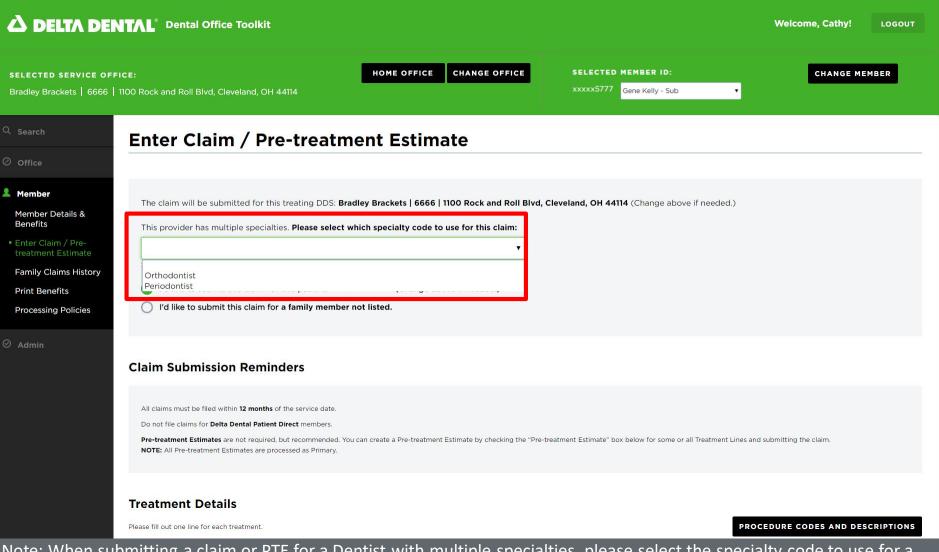

- 4. Select the member you would like to submit the Pre-treatment Estimate for

Note: When submitting a claim or PTE for a Dentist with multiple specialties, please select the specialty code to use for a claim

mm/dd/yyyy

mm/dd/yyyy

- 3. Click on "Enter Claim/Pre-treatment Estimate" on the left-hand navigation bar
- 4. Select the member you would like to submit the claim for

Note: When submitting a claim or PTE for a Dentist with multiple specialties, please select the specialty code to use for a claim