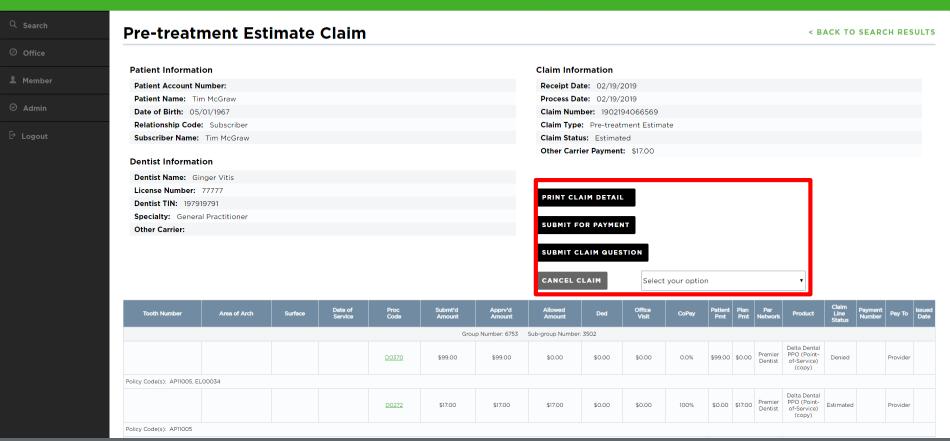

#### SELECTED SERVICE OFFICE:

Ginger Vitis | 77777 | 1100 Rock and Roll Blvd, Cleveland, OH 44114

- 6. After clicking on a claim number, you can see the full details of the claim
- 7. There are options to "Print Claim Details," "Submit for Payment" (for PTEs), or "Submit a Claim Question"