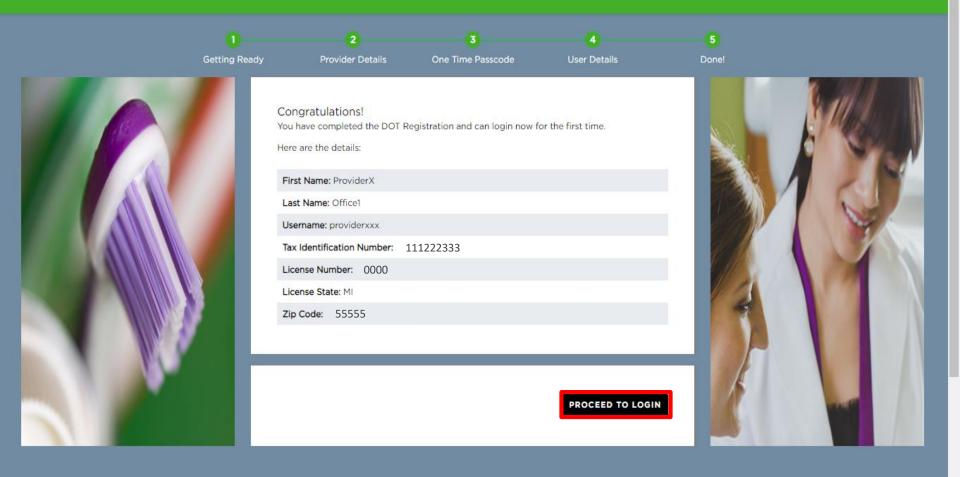

#### △ DELTA DENTAL® Dental Office Toolkit

9. Confirm all details above are correct and click "Proceed to Login"