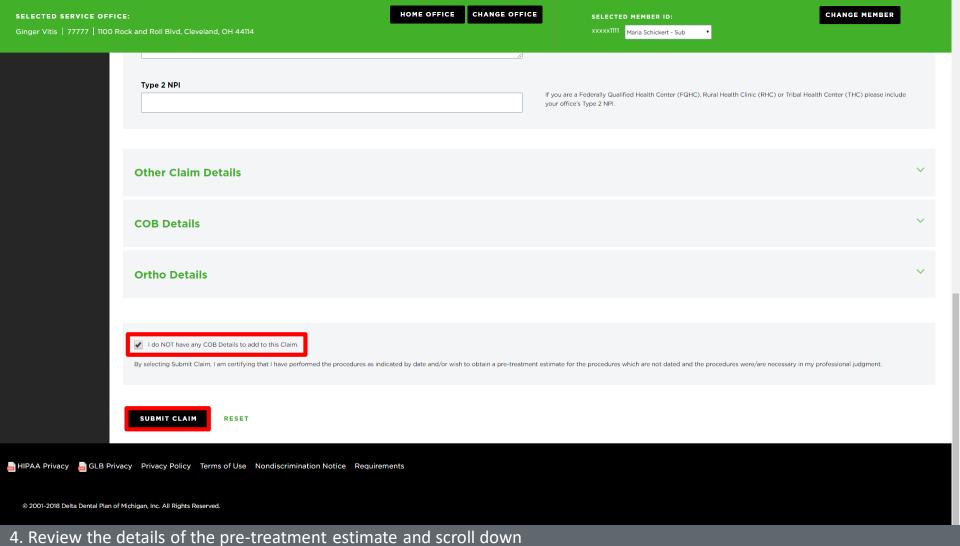

9. If COB does not apply, check the box "I do NOT have any COB Details to add to this claim," and click "Submit Claim" (this is used to submit BOTH pre-treatment estimates and claims)

#### SELECTED SERVICE OFFICE:

Ginger Vitis | 77777 | 1100 Rock and Roll Blvd, Cleveland, OH 44114

- 10. Review pre-treatment estimate details
- 11. There are options to "Print Claim Details," "Submit for Payment", or "Submit a Claim Question"