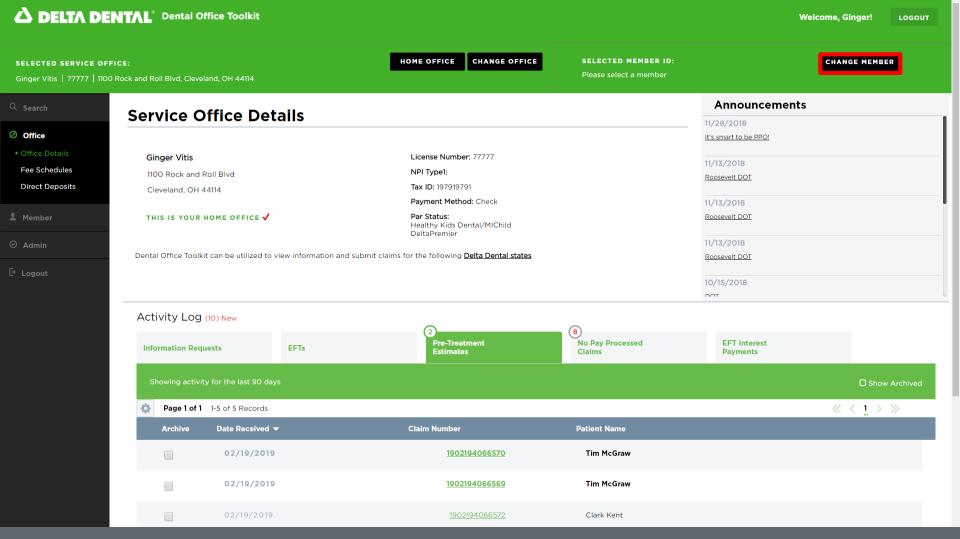

# Select a Member

1. Click on the "Change Member" button on the top home bar to enter a Member ID

2. Type the Member ID number in the box and click "Search"

- 4. The blue box will show the member name and relationship
- 5. The red box shows a quick view of the member you are viewing (by selecting the drop-down arrow, you can select a different member, ex: spouses or dependents)