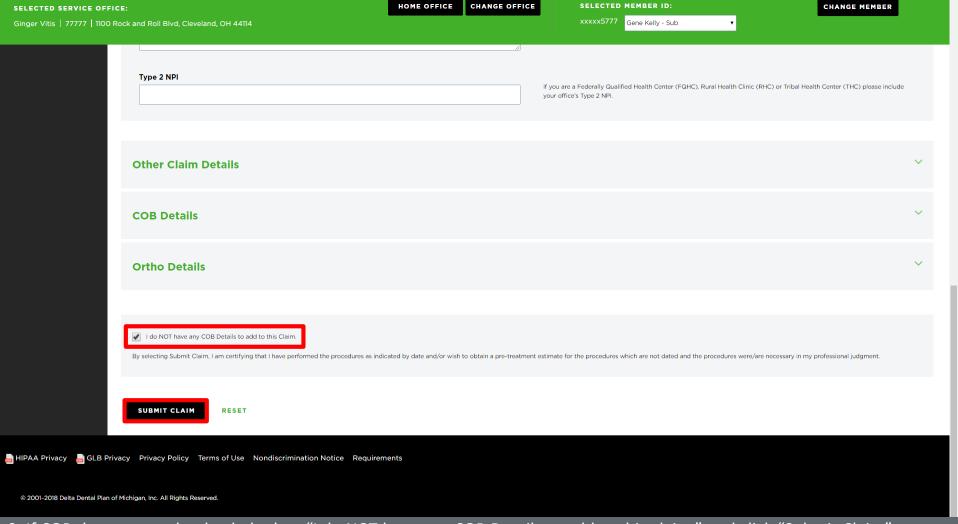

9. If COB does not apply, check the box "I do NOT have any COB Details to add to this claim," and click "Submit Claim" (this is used to submit BOTH pre-treatment estimates and claims)