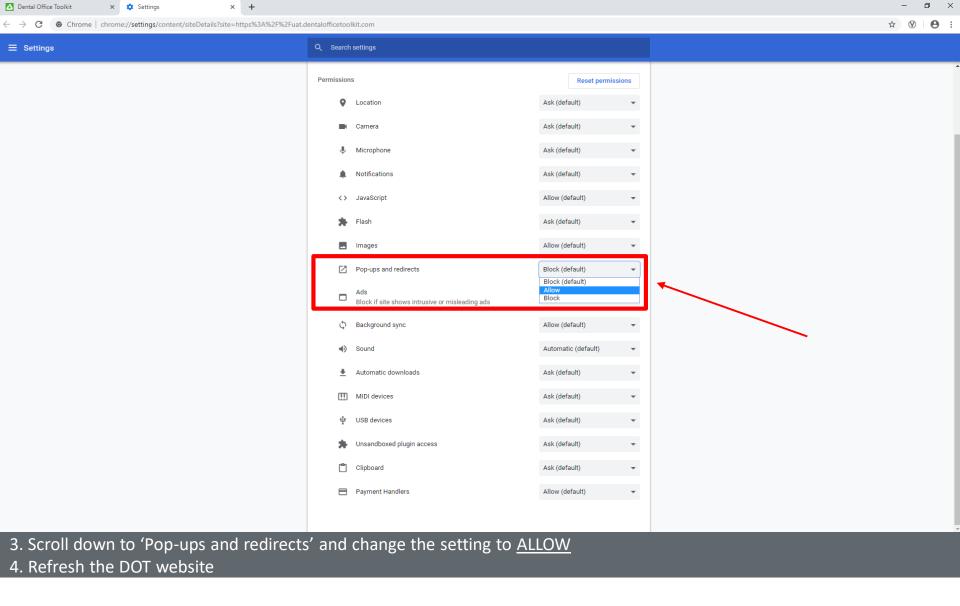

#### 2. Click on 'Site settings'

**Enable Cookies in Google Chrome** 

4. Click 'Manage'

6. Ensure that the first option, 'Allow sites to save and read cookie data 6. Ensure that the third option, 'Block third-party cookies' is <u>DISABLED</u>