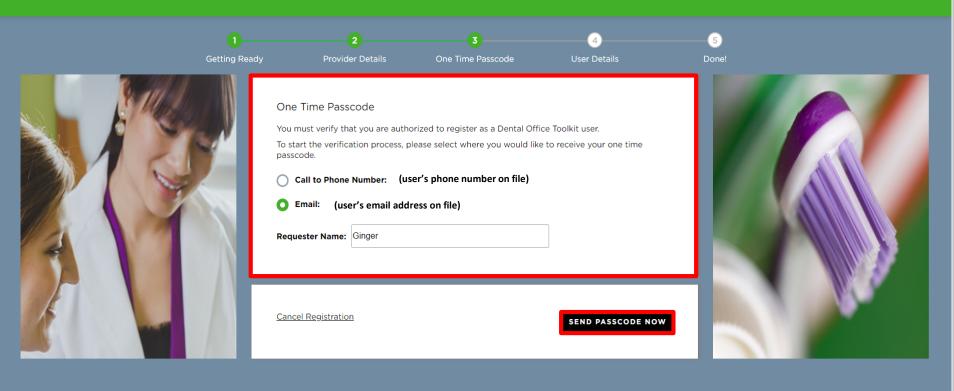

3. Select which contact information you would like the one-time passcode to be sent to (select the option you can most easily access) and enter your name