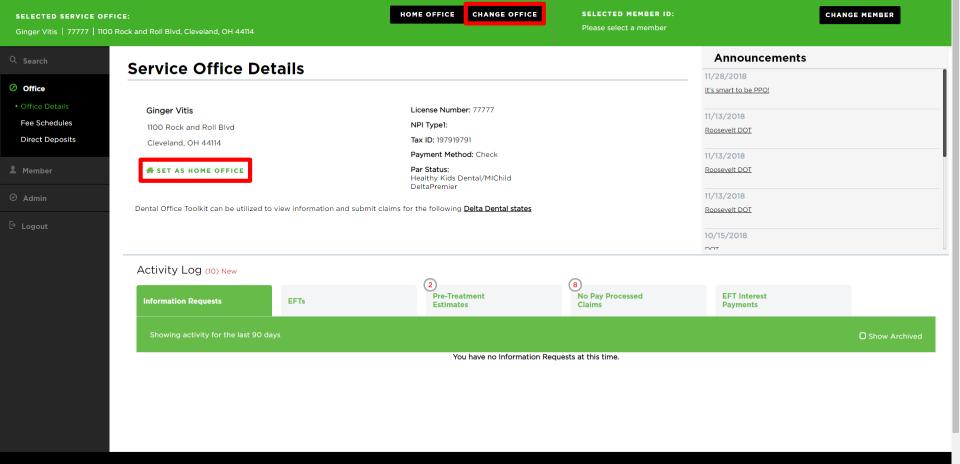

#### **Set a Home Office**

New functionality

- 1. Find the office you would like to set as a home office using the previous directions
- 2. Click "Set as Home Office"

👼 HIPAA Privacy 👼 GLB Privacy Privacy Policy Terms of Use Nondiscrimination Notice Requirements

You have no Information Requests at this time.

📠 HIPAA Privacy 📠 GLB Privacy Privacy Policy Terms of Use Nondiscrimination Notice Requirements

3. You will see a check mark for the home office you have set