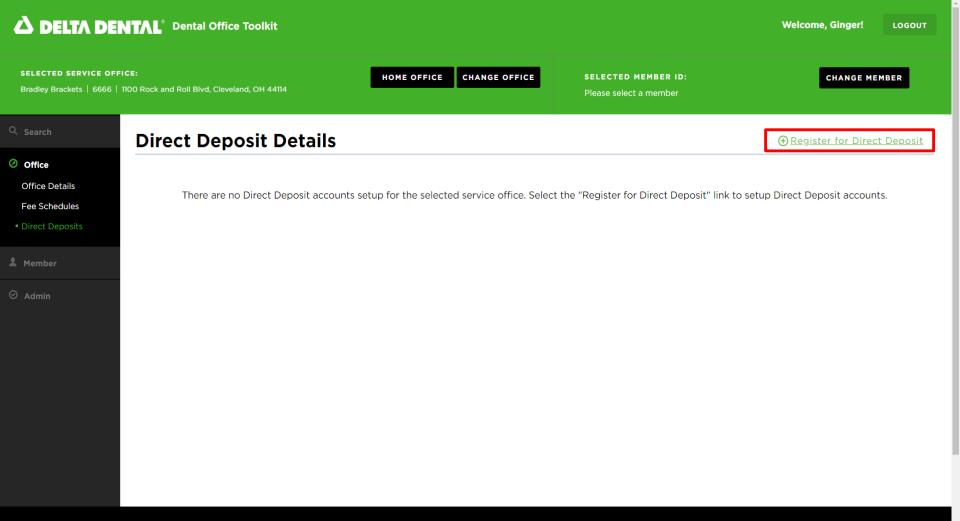

Page 1 of 1 1-1 of 1 Records

Date ▼

**Archive** 

2. If you have not registered, click on "Register for Direct Deposit" in the upper right-hand corner

SELECTED SERVICE OFFICE:
Bradley Brackets | 6666 | 1100 Rock and Roll Blvd, Cleveland, OH 44114