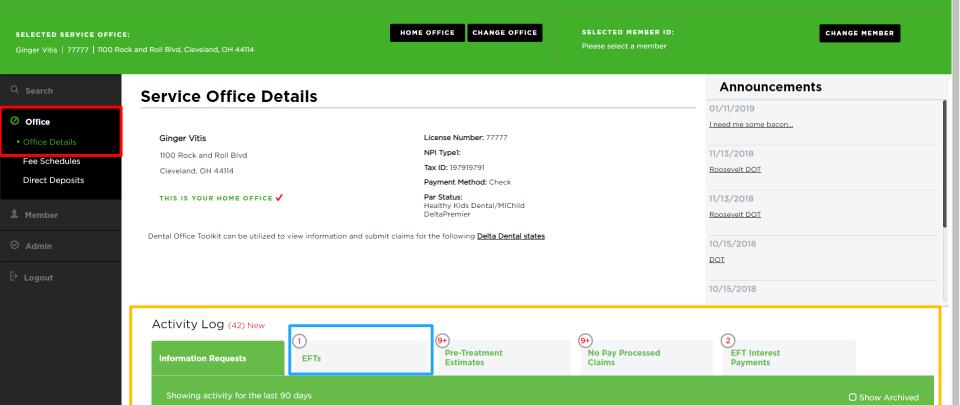

#### **Set a Home Office**

New functionality

- 1. Find the office you would like to set as a home office using the previous directions
- 2. Click "Set as Home Office"

👼 HIPAA Privacy 👼 GLB Privacy Privacy Policy Terms of Use Nondiscrimination Notice Requirements

You have no Information Requests at this time.

📠 HIPAA Privacy 📠 GLB Privacy Privacy Policy Terms of Use Nondiscrimination Notice Requirements

3. You will see a check mark for the home office you have set