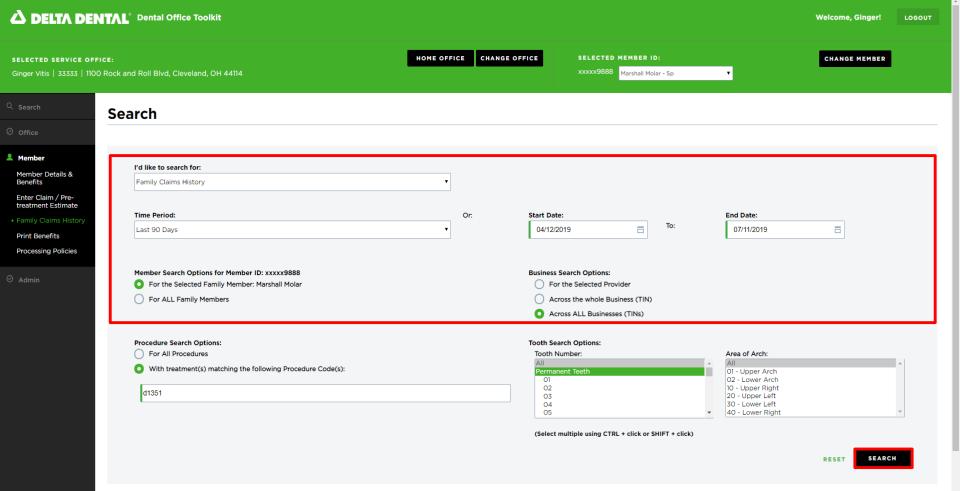

# **Search Sealant History of a Member**

New functionality

- 1. Enter a Member ID in the "Change Member" field
- 2. Click on "Family Claims History"

- 3. Select the criteria noted above (you can select any time period)
- 4. Enter the procedure code "D1351" for sealants
- 5. Click "Search"