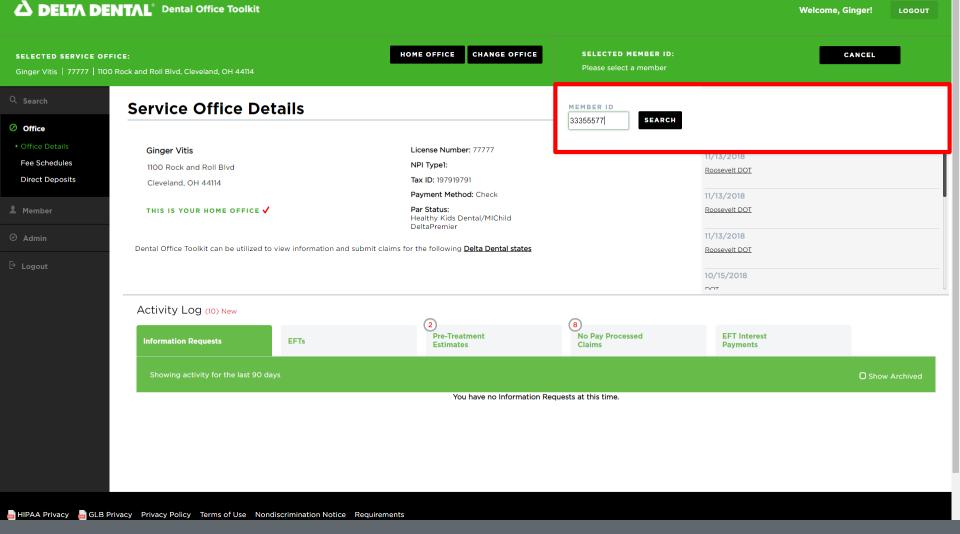

# Select a Member

1. Click on the "Change Member" button on the top home bar to enter a Member ID

2. Type the Member ID number in the box and click "Search"

- 4. The blue box will show the member name and relationship
- 5. The red box shows a quick view of the member you are viewing (by selecting the drop-down arrow, you can select a different member, ex: spouses or dependents)