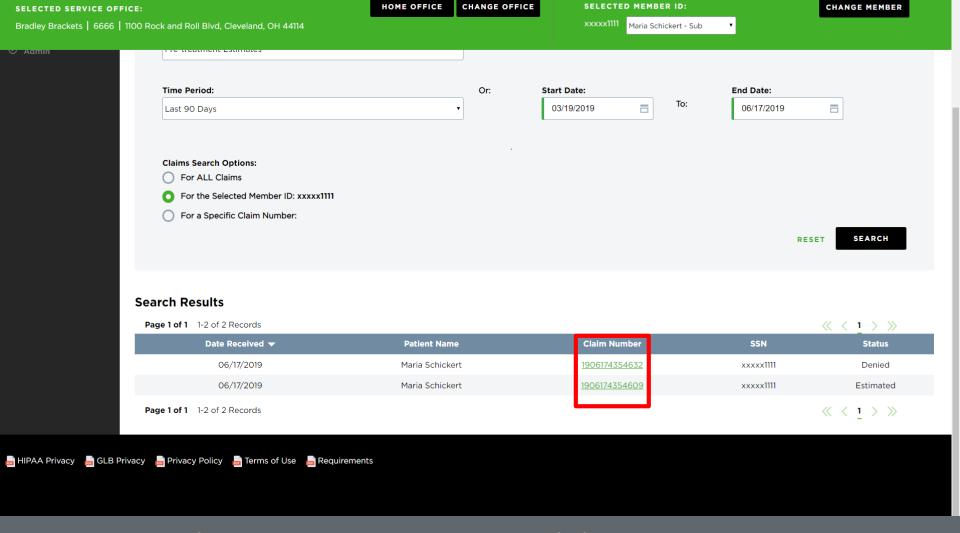

9. Click on the number of the pre-treatment estimate you are searching for from the results