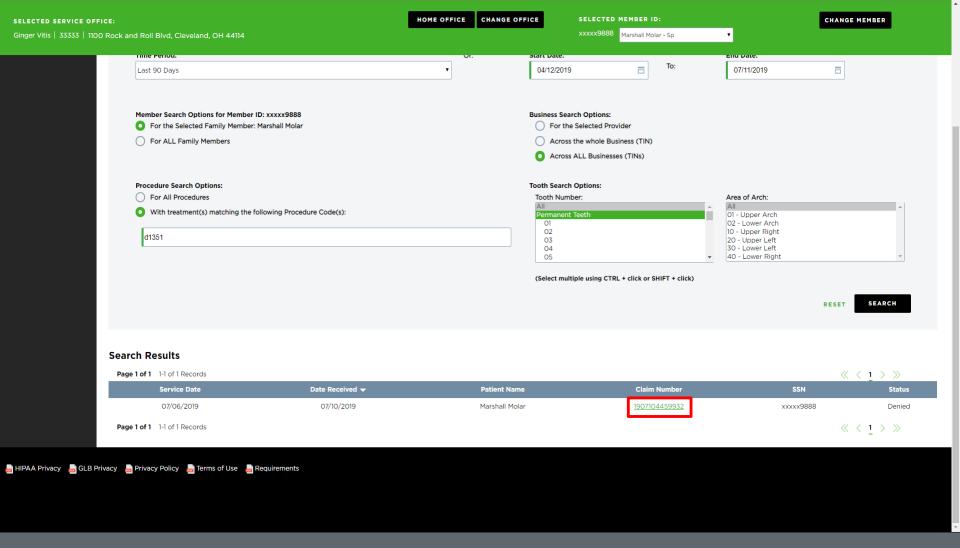

# **Search Sealant History of a Member**

New functionality

- 1. Enter a Member ID in the "Change Member" field
- 2. Click on "Family Claims History"

- 3. Select the criteria noted above (you can select any time period)
- 4. Enter the procedure code "D1351" for sealants
- 5. Click "Search"

0.0% \$30.00 \$0.00 PPO Dentist Delta Dental PPO (Point-of-Service) Denied

Total: \$120.00 \$0.00

SELECTED MEMBER ID:

Marshall Molar - Sp

Provider

Provider

7. Review the date of service and claim line status to understand sealant eligibility