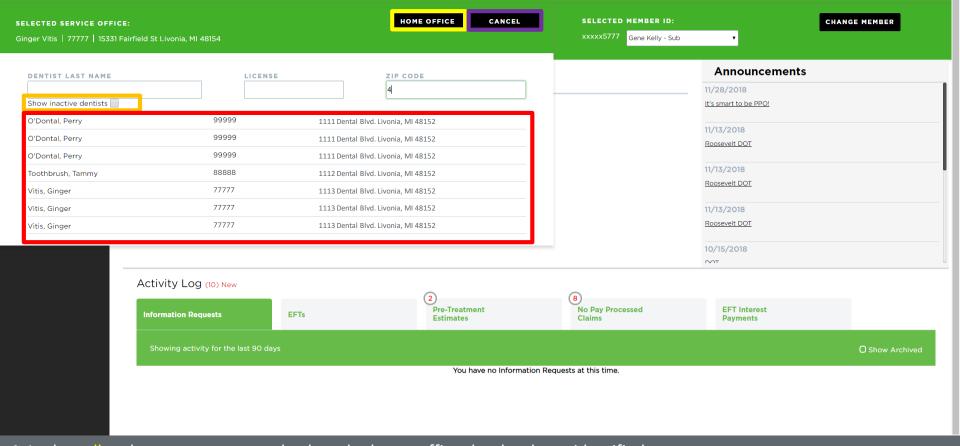

## **Select a Service Office**

New functionality

1. To search for service offices associated with a provider's business, select the "Change Office" button on the top home bar

- 2. Search for any office associated with the business using last name, license, or ZIP Code
- 3. Search results will appear as the information is being typed in real-time

- 4. In the yellow box, you can return back to the home office that has been identified
- 5. In the purple box, you can cancel out of the search
- 6. In the orange box, you can include inactive providers in the search
- 7. In the red box, you can view all search results