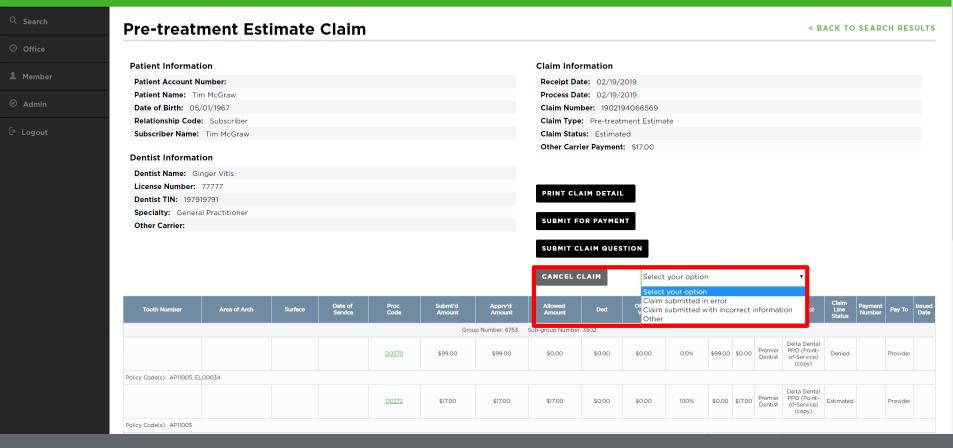

3. After searching, select the claim details to view

Ginger Vitis | 77777 | 1100 Rock and Roll Blvd, Cleveland, OH 44114

4. From the claim details page, choose the reason to cancel the claim and select "Cancel Claim"