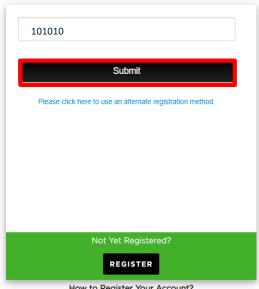

Your time-sensitive One-time Passcode is 101010

Please enter the code into the form for which you have requested access. Thank you for utilizing our services.

4. Retrieve the one-time passcode via your specified delivery preference (your code will always be unique)

**How to Register Your Account?** 

📠 HIPAA Privacy 💄 GLB Privacy 💂 Privacy Policy 💄 Terms of Use 🔒 Requirements Contact Us

5. Enter the unique passcode and click "Submit"

| Please enter a n     | ew password below.                              |
|----------------------|-------------------------------------------------|
| User ID:             | GingerAle1                                      |
| New Password:        | *******                                         |
| Confirm<br>Password: | *******                                         |
|                      | Submit                                          |
| Password must of     | differ from previous password by 1 password(s). |
| Password length      | greater than 10 characters.                     |
| Contain 4 of the     | following:                                      |
| - 1 digits (0-9).    |                                                 |
| - 1 symbols (!, @    | ), #, \$, %, *, etc.).                          |
| - 1 uppercase Er     | nglish letters (A-Z).                           |
| - 1 lowercase En     | nglish letters (a-z).                           |
|                      | Not Yet Registered?                             |
|                      | REGISTER                                        |
|                      | How to Register Your Account?                   |