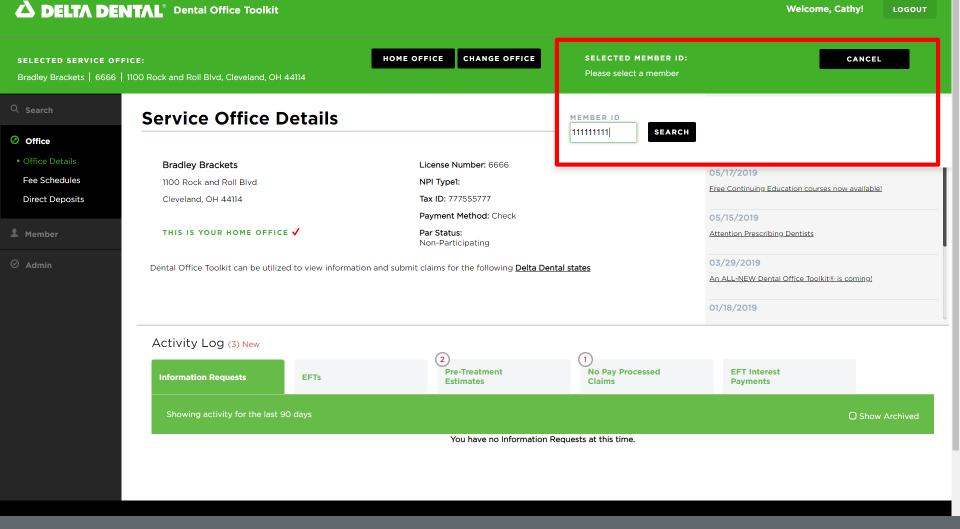

## **Convert a Pre-treatment Estimate to a Claim**

Option 2—By Searching for the Pre-treatment Estimate

Welcome, Cathy!

LOGOUT

1. Click on "Change Member" to pull up the member associated with the pre-treatment estimate you are looking for

2. Enter the member ID of the member associated with the pre-treatment estimate you are looking for

10 - Upper Right 20 - Upper Left

30 - Lower Left

40 - Lower Right