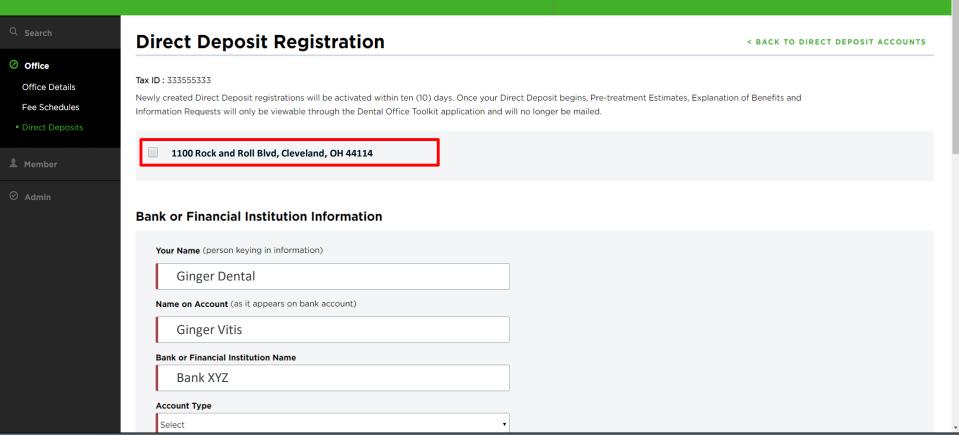

### **Register for Direct Deposit**

LOGOUT

 $\langle\!\langle\ \langle\ 1\ \rangle\ \rangle\!\rangle$ 

**Patient Name** 

**Claim Number** 

1. Under the "Office" section of the left-hand navigation, click on "Direct Deposits"

Page 1 of 1 1-1 of 1 Records

Date ▼

**Archive** 

2. If you have not registered, click on "Register for Direct Deposit" in the upper right-hand corner

SELECTED SERVICE OFFICE:
Bradley Brackets | 6666 | 1100 Rock and Roll Blvd, Cleveland, OH 44114

HOME OFFICE CHANGE OFFICE

SELECTED MEMBER ID:

Please select a member

CHANGE MEMBER

LOGOUT

- 3. Confirm your service office
- 4. Fill out your direct deposit information

SELECTED SERVICE OFFICE:

Bradley Brackets | 6666 | 1100 Rock and Roll Blvd, Cleveland, OH 44114

HOME OFFICE **CHANGE OFFICE**  SELECTED MEMBER ID:

Please select a member

RESET

**CHANGE MEMBER** 

- 4. Fill out your direct deposit information
- 5. Click "Continue"

- 6. Certify your acceptance by clicking the check box
- 7. Click "Accept"