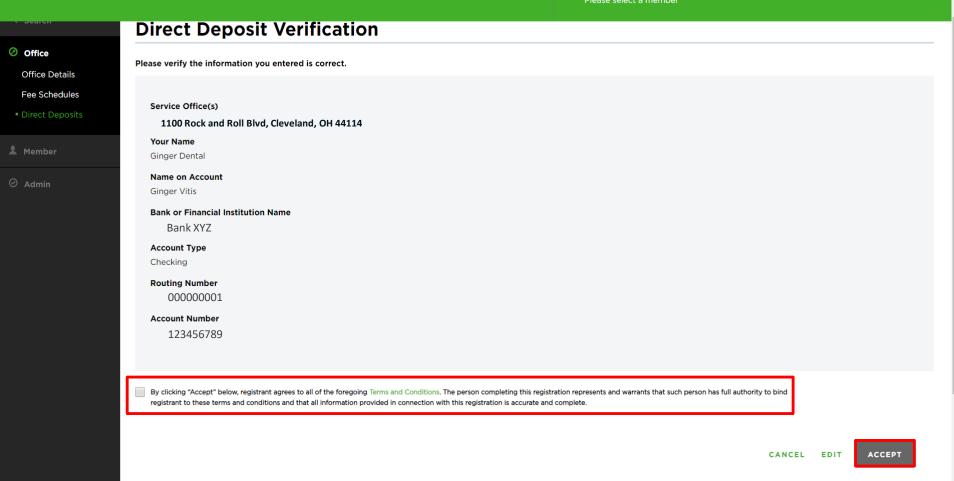

HOME OFFICE **CHANGE OFFICE**  SELECTED MEMBER ID:

Please select a member

RESET

**CHANGE MEMBER** 

- 4. Fill out your direct deposit information
- 5. Click "Continue"

- 6. Certify your acceptance by clicking the check box
- 7. Click "Accept"