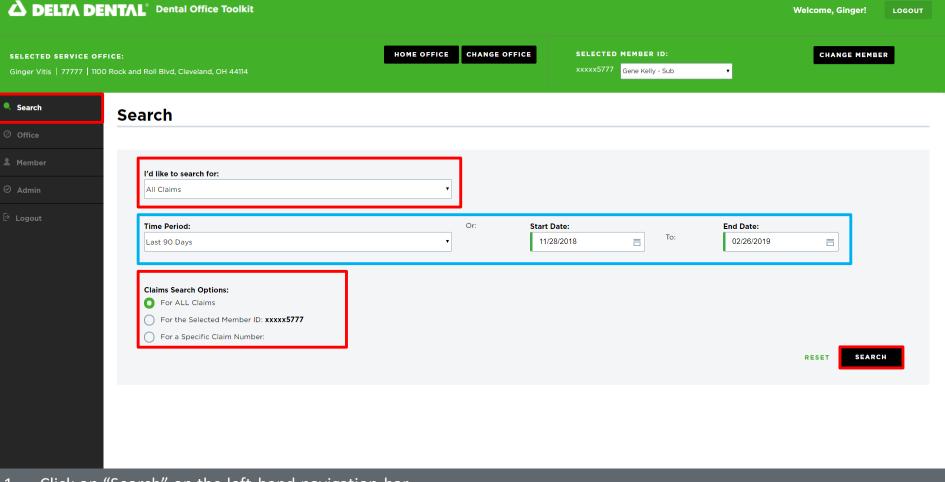

# **Search for Complete Dental History of a Member**

New functionality

- 1. Click on "Search" on the left-hand navigation bar
- 2. Fill out the data fields outlined in red
- 3. Enter the desired time period or start/end dates outlined in blue
- 4. Click "Search"