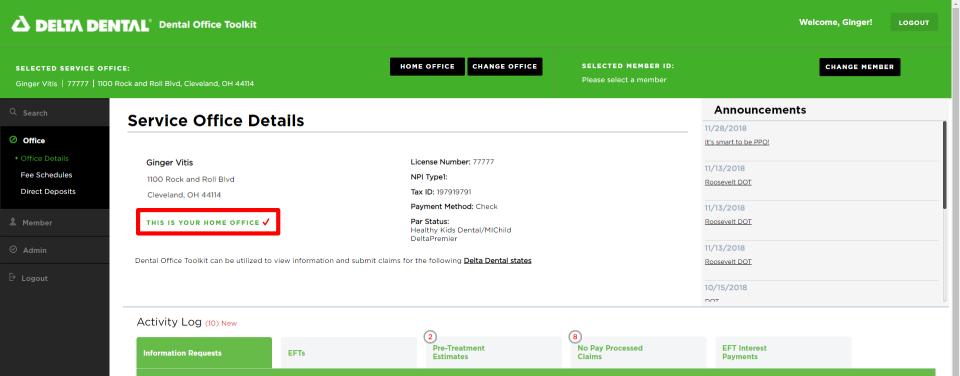

#### **Set a Home Office**

New functionality

- 1. Find the office you would like to set as a home office using the previous directions
- 2. Click "Set as Home Office"

👼 HIPAA Privacy 👼 GLB Privacy Privacy Policy Terms of Use Nondiscrimination Notice Requirements

You have no Information Requests at this time.

📠 HIPAA Privacy 📠 GLB Privacy Privacy Policy Terms of Use Nondiscrimination Notice Requirements

3. You will see a check mark for the home office you have set