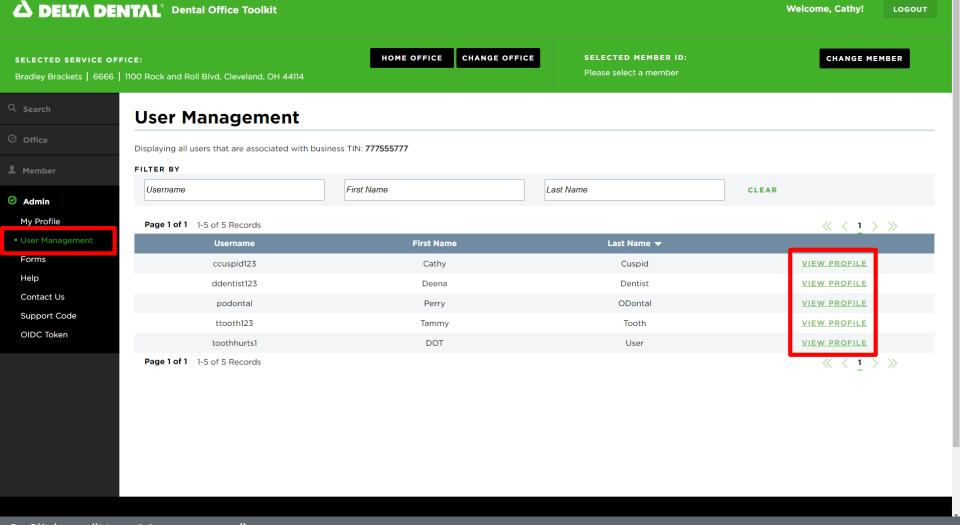

## **User Management**

New functionality

- 2. Click on "User Management"
- 3. View the users associated with your office, and click on "View Profile" for any user you'd like to manage permissions for

- 4. View and change the user role(s) of any individual user based on your preferences
- 5. Click on "Update Profile"