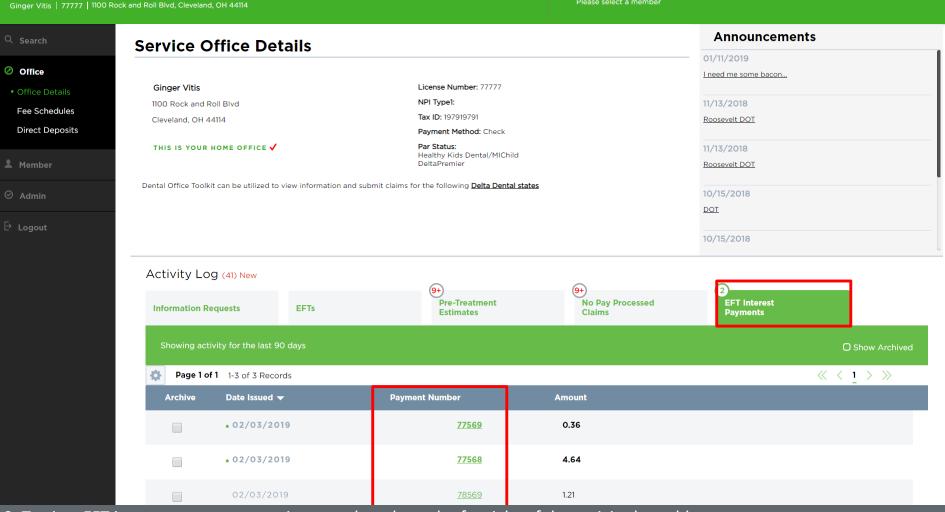

HOME OFFICE

SELECTED SERVICE OFFICE:

CHANGE OFFICE

SELECTED MEMBER ID:

CHANGE MEMBER

9. To view EFT interest payments, navigate to the tab on the far right of the activity log table 10. To view specific payments, click on the payment number of an EFT interest payment