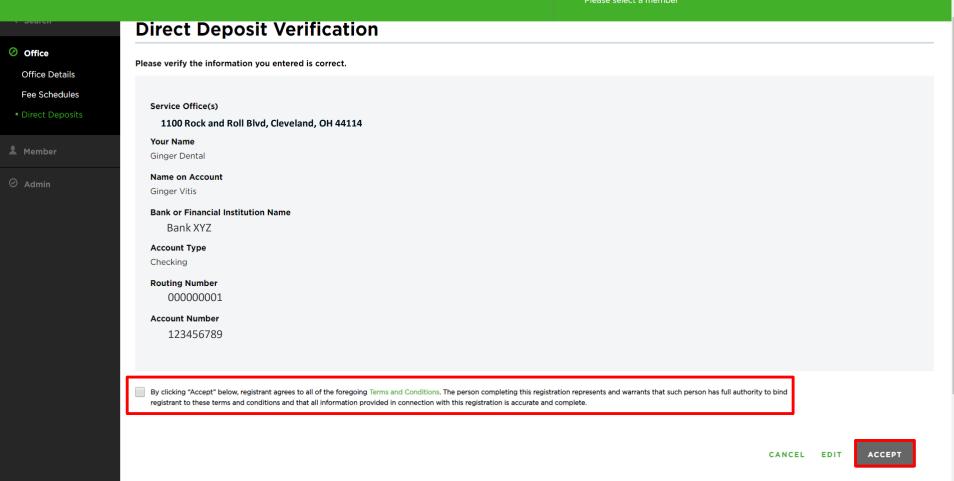

HOME OFFICE CHANGE OFFICE

SELECTED MEMBER ID:

Please select a member

CHANGE MEMBER

4. Fill out your direct deposit information

5. Click "Continue"

- 6. Certify your acceptance by clicking the check box
- 7. Click "Accept"

Name on Account (as it appears on bank account)

**Ginger Vitis** 

Bank XYZ

**Account Type** 

**Bank or Financial Institution Name** 

SELECTED SERVICE OFFICE:

Bradley Brackets | 6666 | 1100 Rock and Roll Blvd, Cleveland, OH 44114