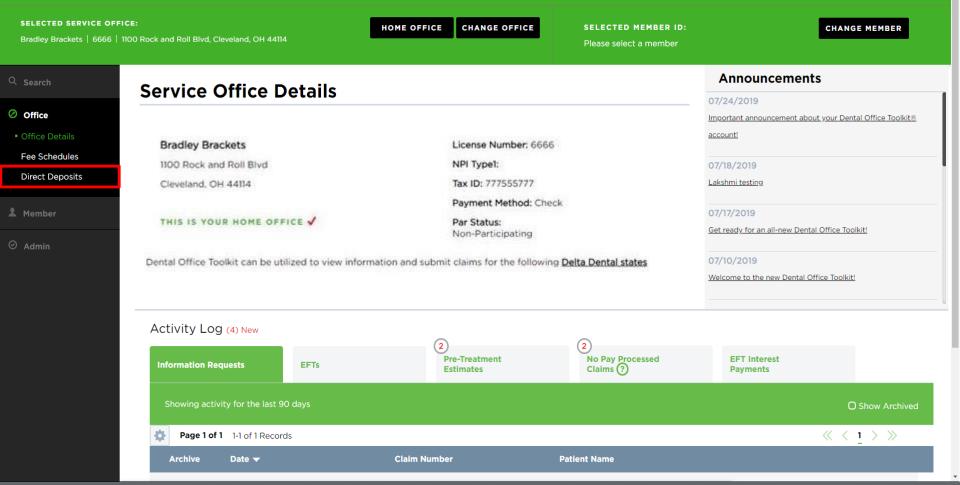

## **Register for Direct Deposit**

1. Under the "Office" section of the left-hand navigation, click on "Direct Deposits"

2. If you have not registered, click on "Register for Direct Deposit" in the upper right-hand corner

SELECTED SERVICE OFFICE:
Bradley Brackets | 6666 | 1100 Rock and Roll Blvd, Cleveland, OH 44114

HOME OFFICE CHANGE OFFICE

SELECTED MEMBER ID:
Please select a member

CHANGE MEMBER

LOGOUT

- 3. Confirm your service office
- 4. Fill out your direct deposit information

Office

Office Details

Fee Schedules

Member

**⊘** Admin