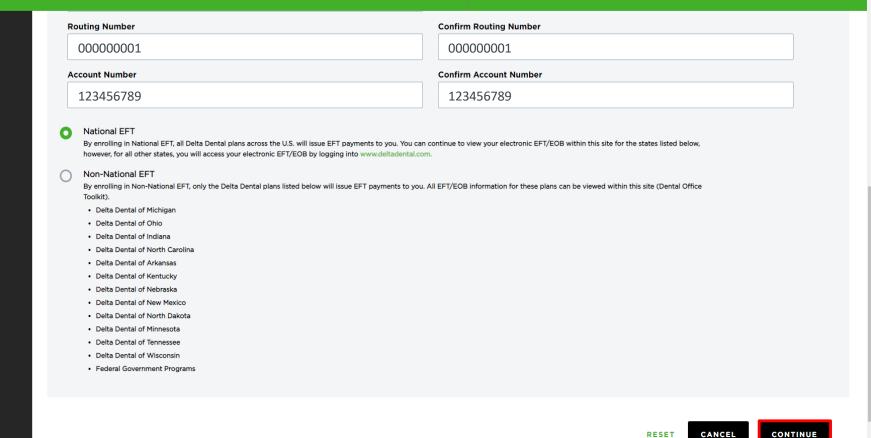

HOME OFFICE CHANGE OFFICE

SELECTED MEMBER ID:

Please select a member

CHANGE MEMBER

4. Fill out your direct deposit information

5. Click "Continue"

- 6. Certify your acceptance by clicking the check box
- 7. Click "Accept"