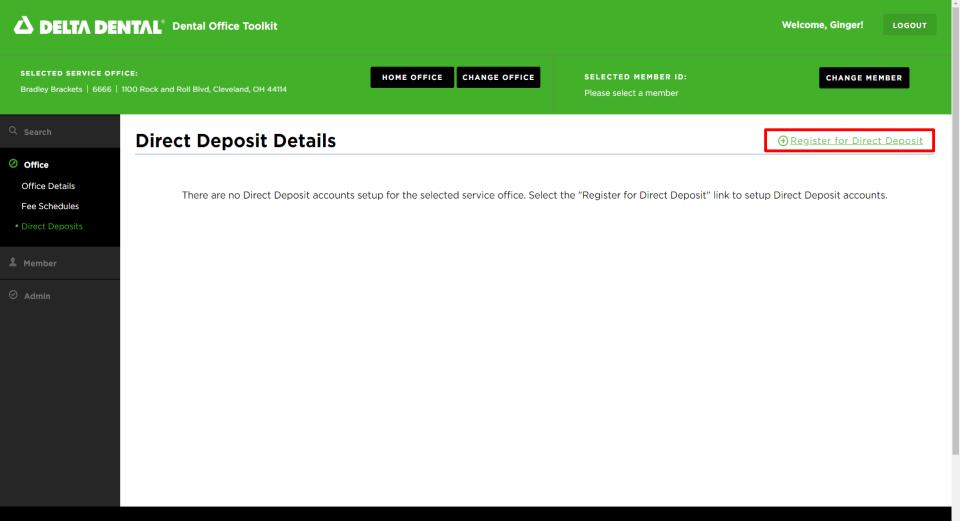

## **Register for Direct Deposit**

1. Under the "Office" section of the left-hand navigation, click on "Direct Deposits"

2. If you have not registered, click on "Register for Direct Deposit" in the upper right-hand corner

SELECTED SERVICE OFFICE:
Bradley Brackets | 6666 | 1100 Rock and Roll Blvd, Cleveland, OH 44114

HOME OFFICE CHANGE OFFICE

SELECTED MEMBER ID:
Please select a member

CHANGE MEMBER

LOGOUT

- 3. Confirm your service office
- 4. Fill out your direct deposit information