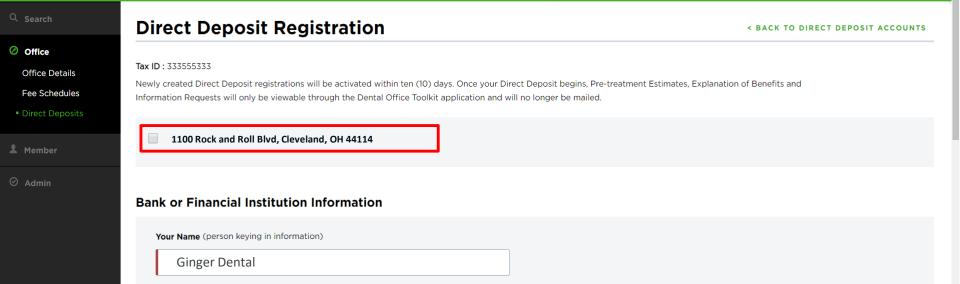

SELECTED SERVICE OFFICE:
Bradley Brackets | 6666 | 1100 Rock and Roll Blvd, Cleveland, OH 44114

HOME OFFICE CHANGE OFFICE

SELECTED MEMBER ID:
Please select a member

CHANGE MEMBER

LOGOUT

- 3. Confirm your service office
- 4. Fill out your direct deposit information

## SELECTED SERVICE OFFICE:

Bradley Brackets | 6666 | 1100 Rock and Roll Blvd, Cleveland, OH 44114

HOME OFFICE CHANGE OFFICE SELECTED MEMBER ID: Please select a member

**CHANGE MEMBER** 

< BACK TO DIRECT DEPOSIT ACCOUNTS